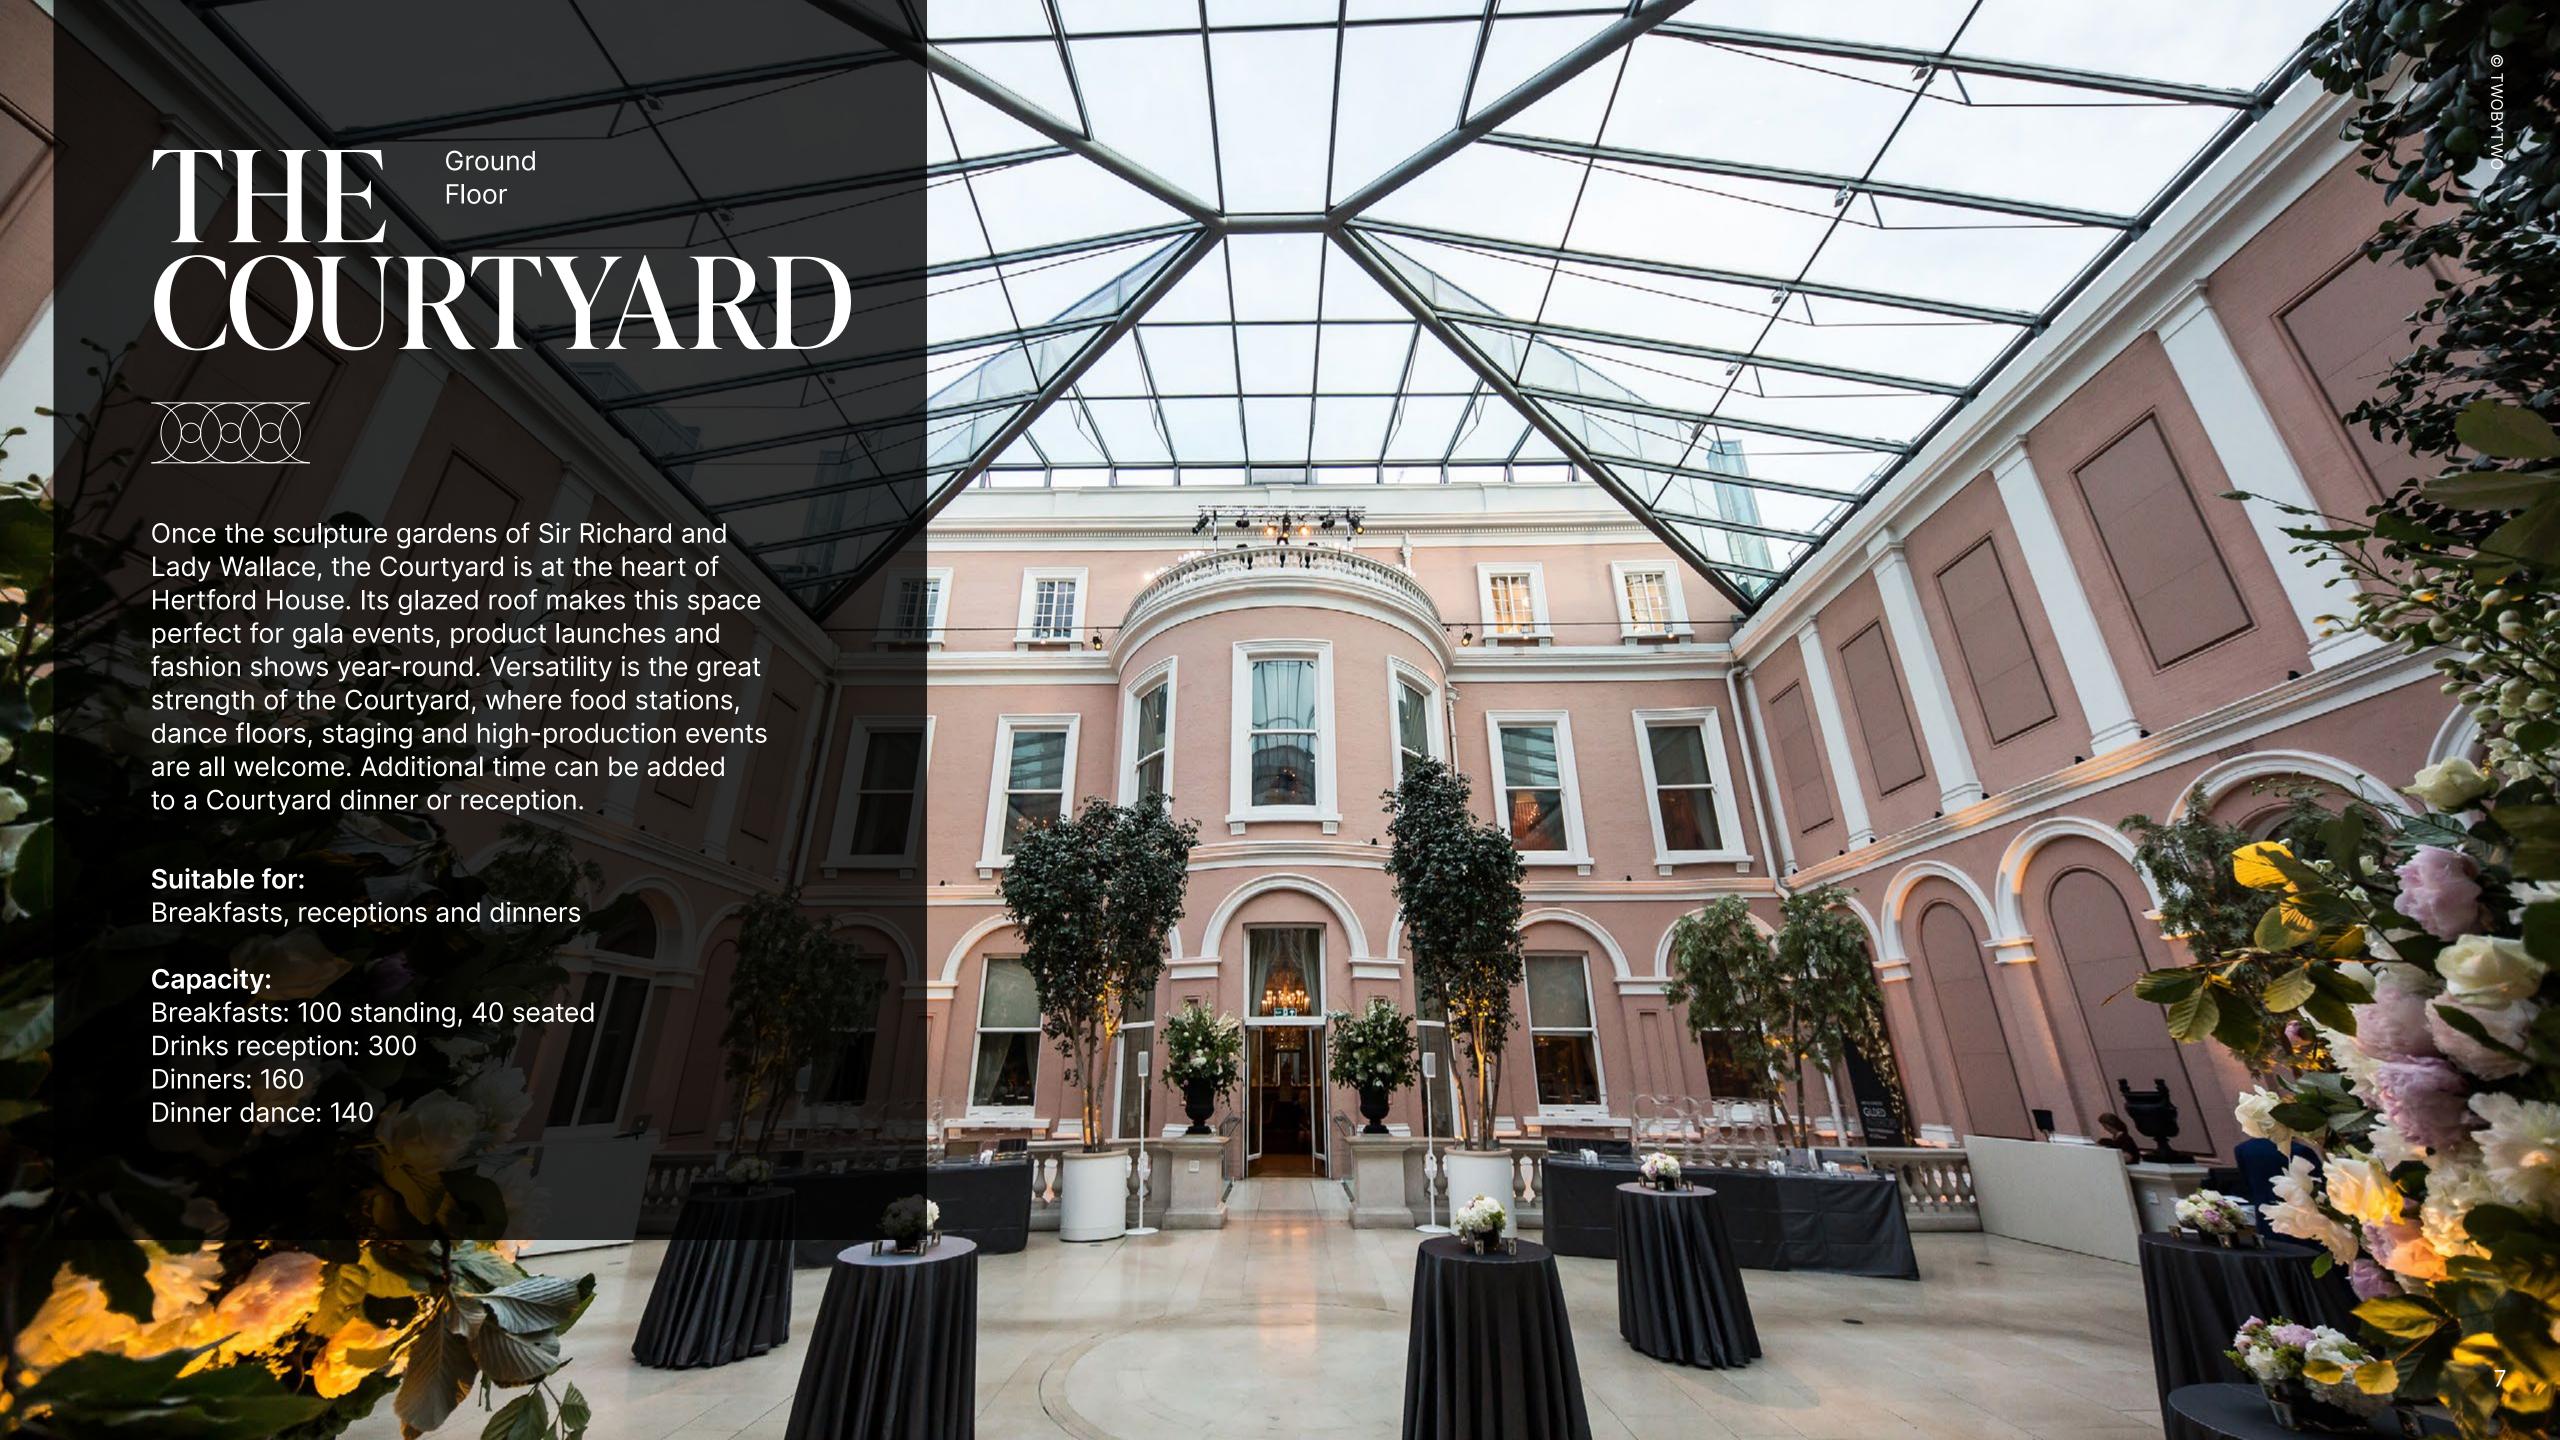

rmour.

The Wallace Collection offers a range of versatile galleries and spaces for celebrations and special events. To make the most of this unique Collection, private views and guided tours can be arranged. From intimate dinners to large receptions, the Events Department delivers a tailored service, to ensure the highest standards are upheld.

Suppliers have been carefully selected to provide everything you could need from catering and flowers, to lighting and entertainment.





This suite of five interconnected galleries provides a relaxed and intimate space. It is beautifully decorated with furniture, sculpture and paintings, including one of the highlights of the Collection, Fragonard's *The Swing*.

### Suitable for:

Pre-dinner and stand-alone receptions

### Capacity:

150













# THE STAN VENETIAN ROOM



Showcasing the museum's exceptional group of Venetian views by Canaletto and Guardi, this gallery provides a charming setting for dinner.

Suitable for: Dinners

Capacity: 24









# PRIVATE TOURS

Exclusive private tours hosted by the museum's experienced Guide Lecturers are available between 09.00 and 10.00, before the museum opens to the public. The maximum number of guests per tour group is 25. Larger groups of up to 100 will be split and additional fees will apply.\*

Guide Lecturers are available to book as part of an evening event, they can give formal tours or be on hand.

\* For groups above 25 there will be an additional fee of £250 + VAT per Guide Lecturer.





# DRICE III Valid for events taking place from April 2024

| Evening