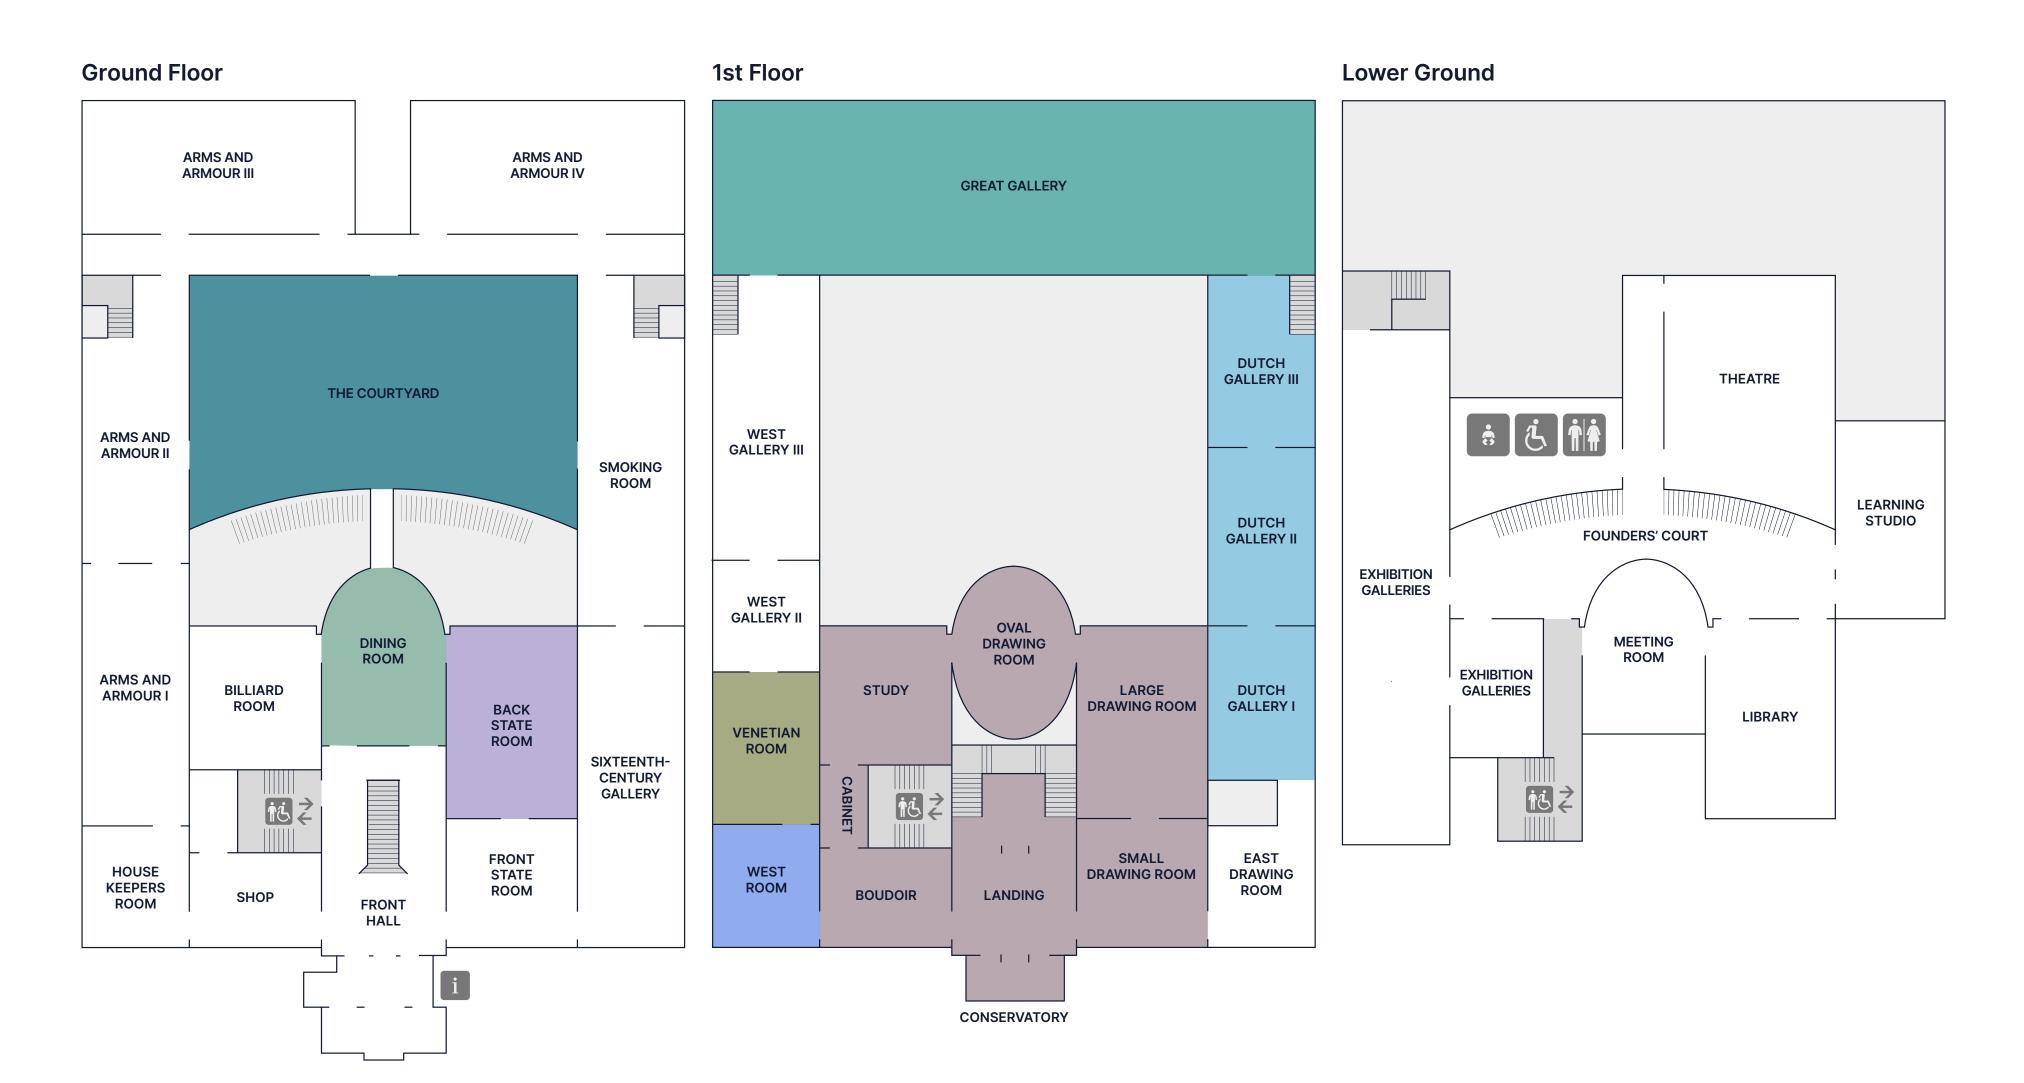

# MAP

### **Ground Floor**

- The Courtyard
- The Back State Room
- The Dining Room

### 1st Floor

- The Drawing Room Suite
- The Great Gallery
- The West Room
- The Venetian Room
- The Dutch Galleries