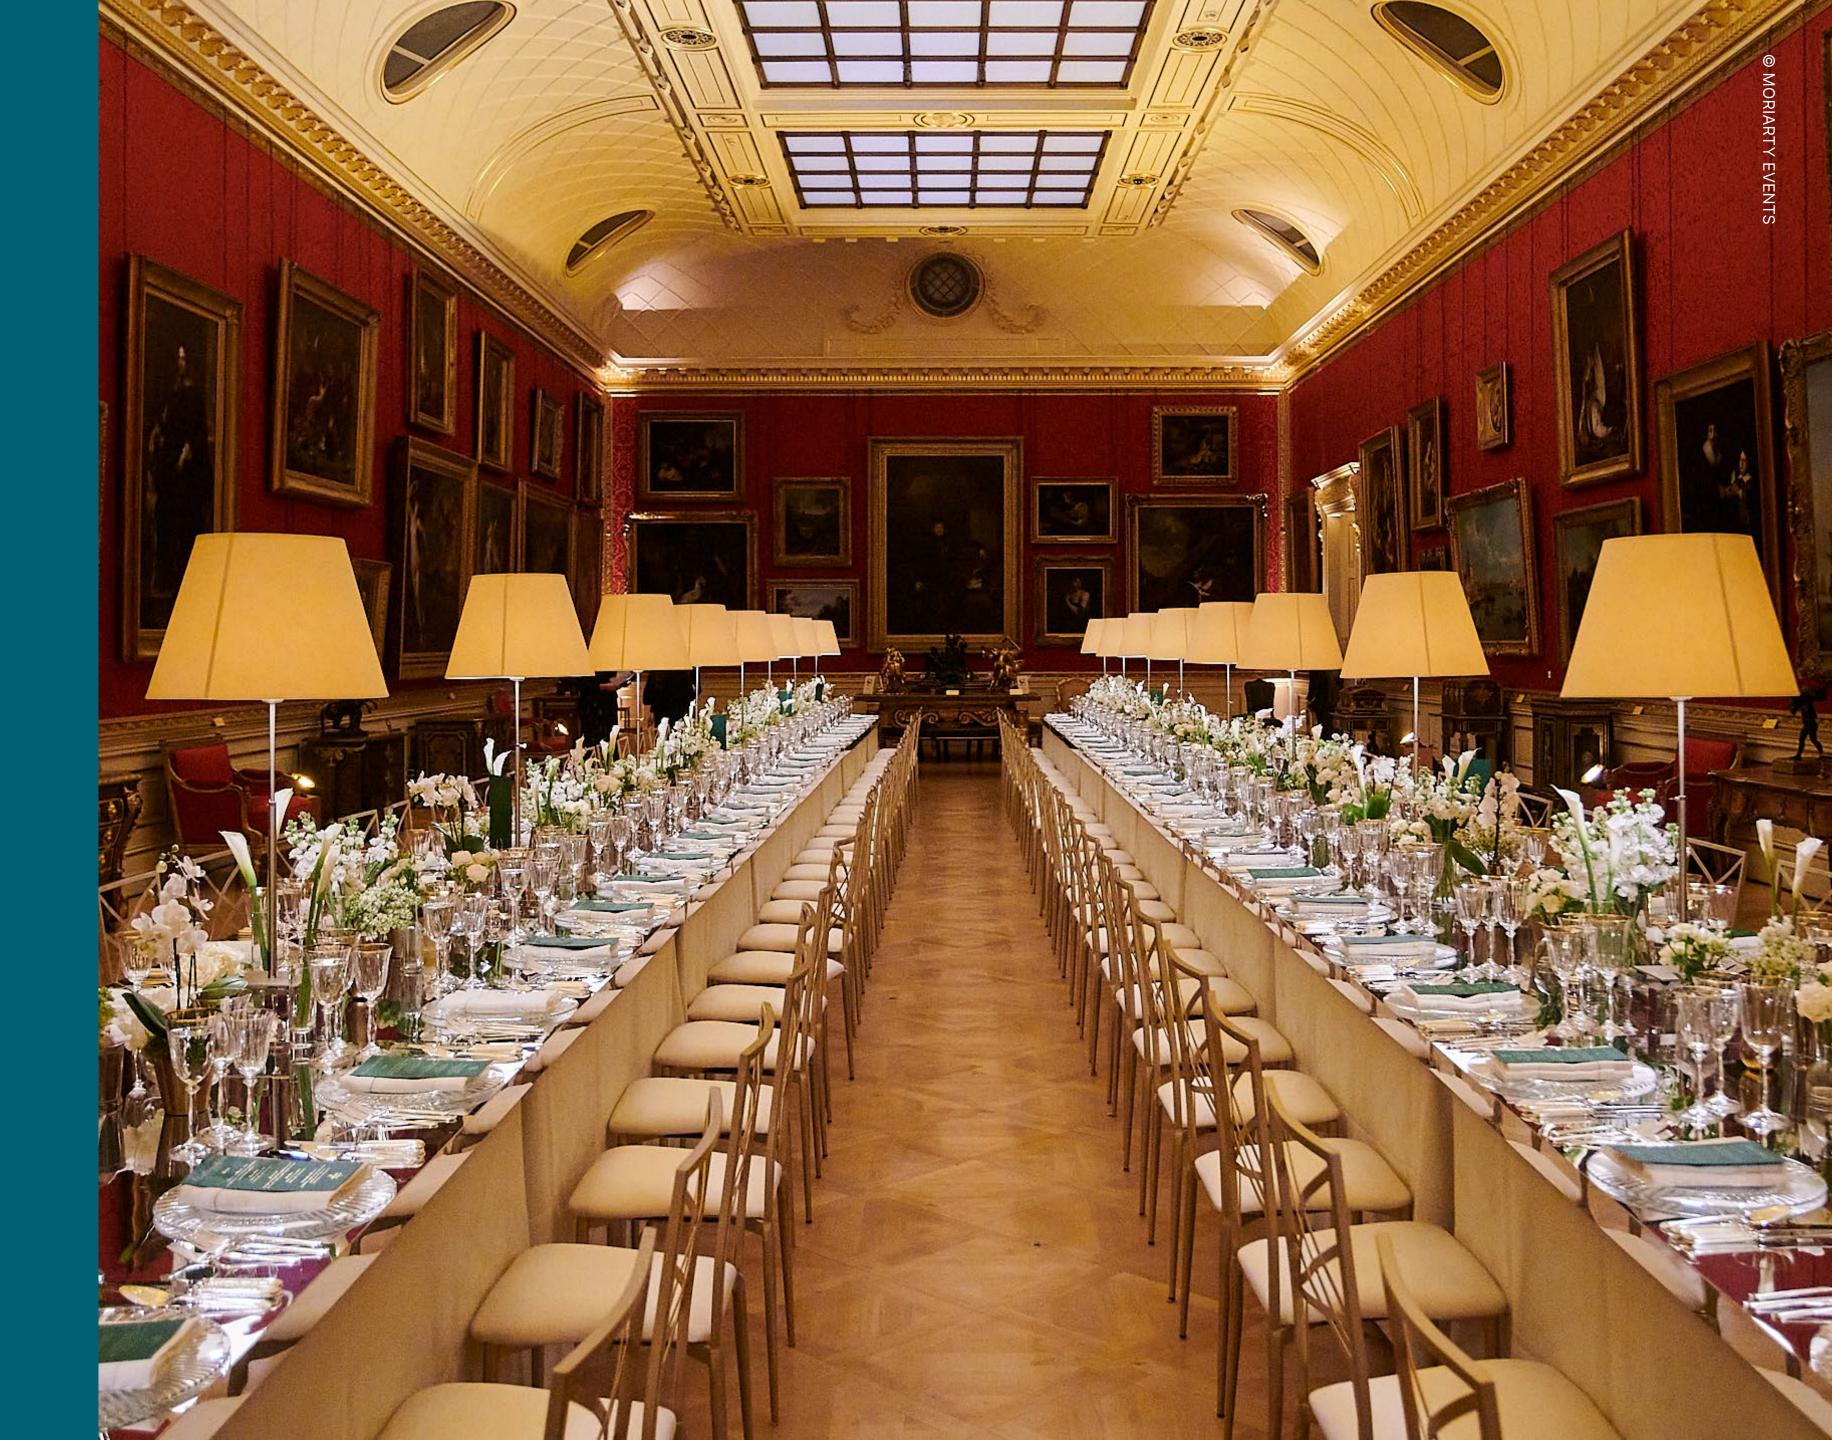

The Wallace Collection offers a range of versatile galleries and spaces for celebrations and special events. To make the most of this unique Collection, private views and guided tours can be arranged. From intimate dinners to large receptions, the Events Department delivers a tailored service, to ensure the highest standards are upheld.

Suppliers have been carefully selected to provide everything you could need from catering and flowers, to lighting and entertainment.

This suite of five interconnected galleries provides a relaxed and intimate space. It is beautifully decorated with furniture, sculpture and paintings, including one of the highlights of the Collection, Fragonard's *The Swing*.