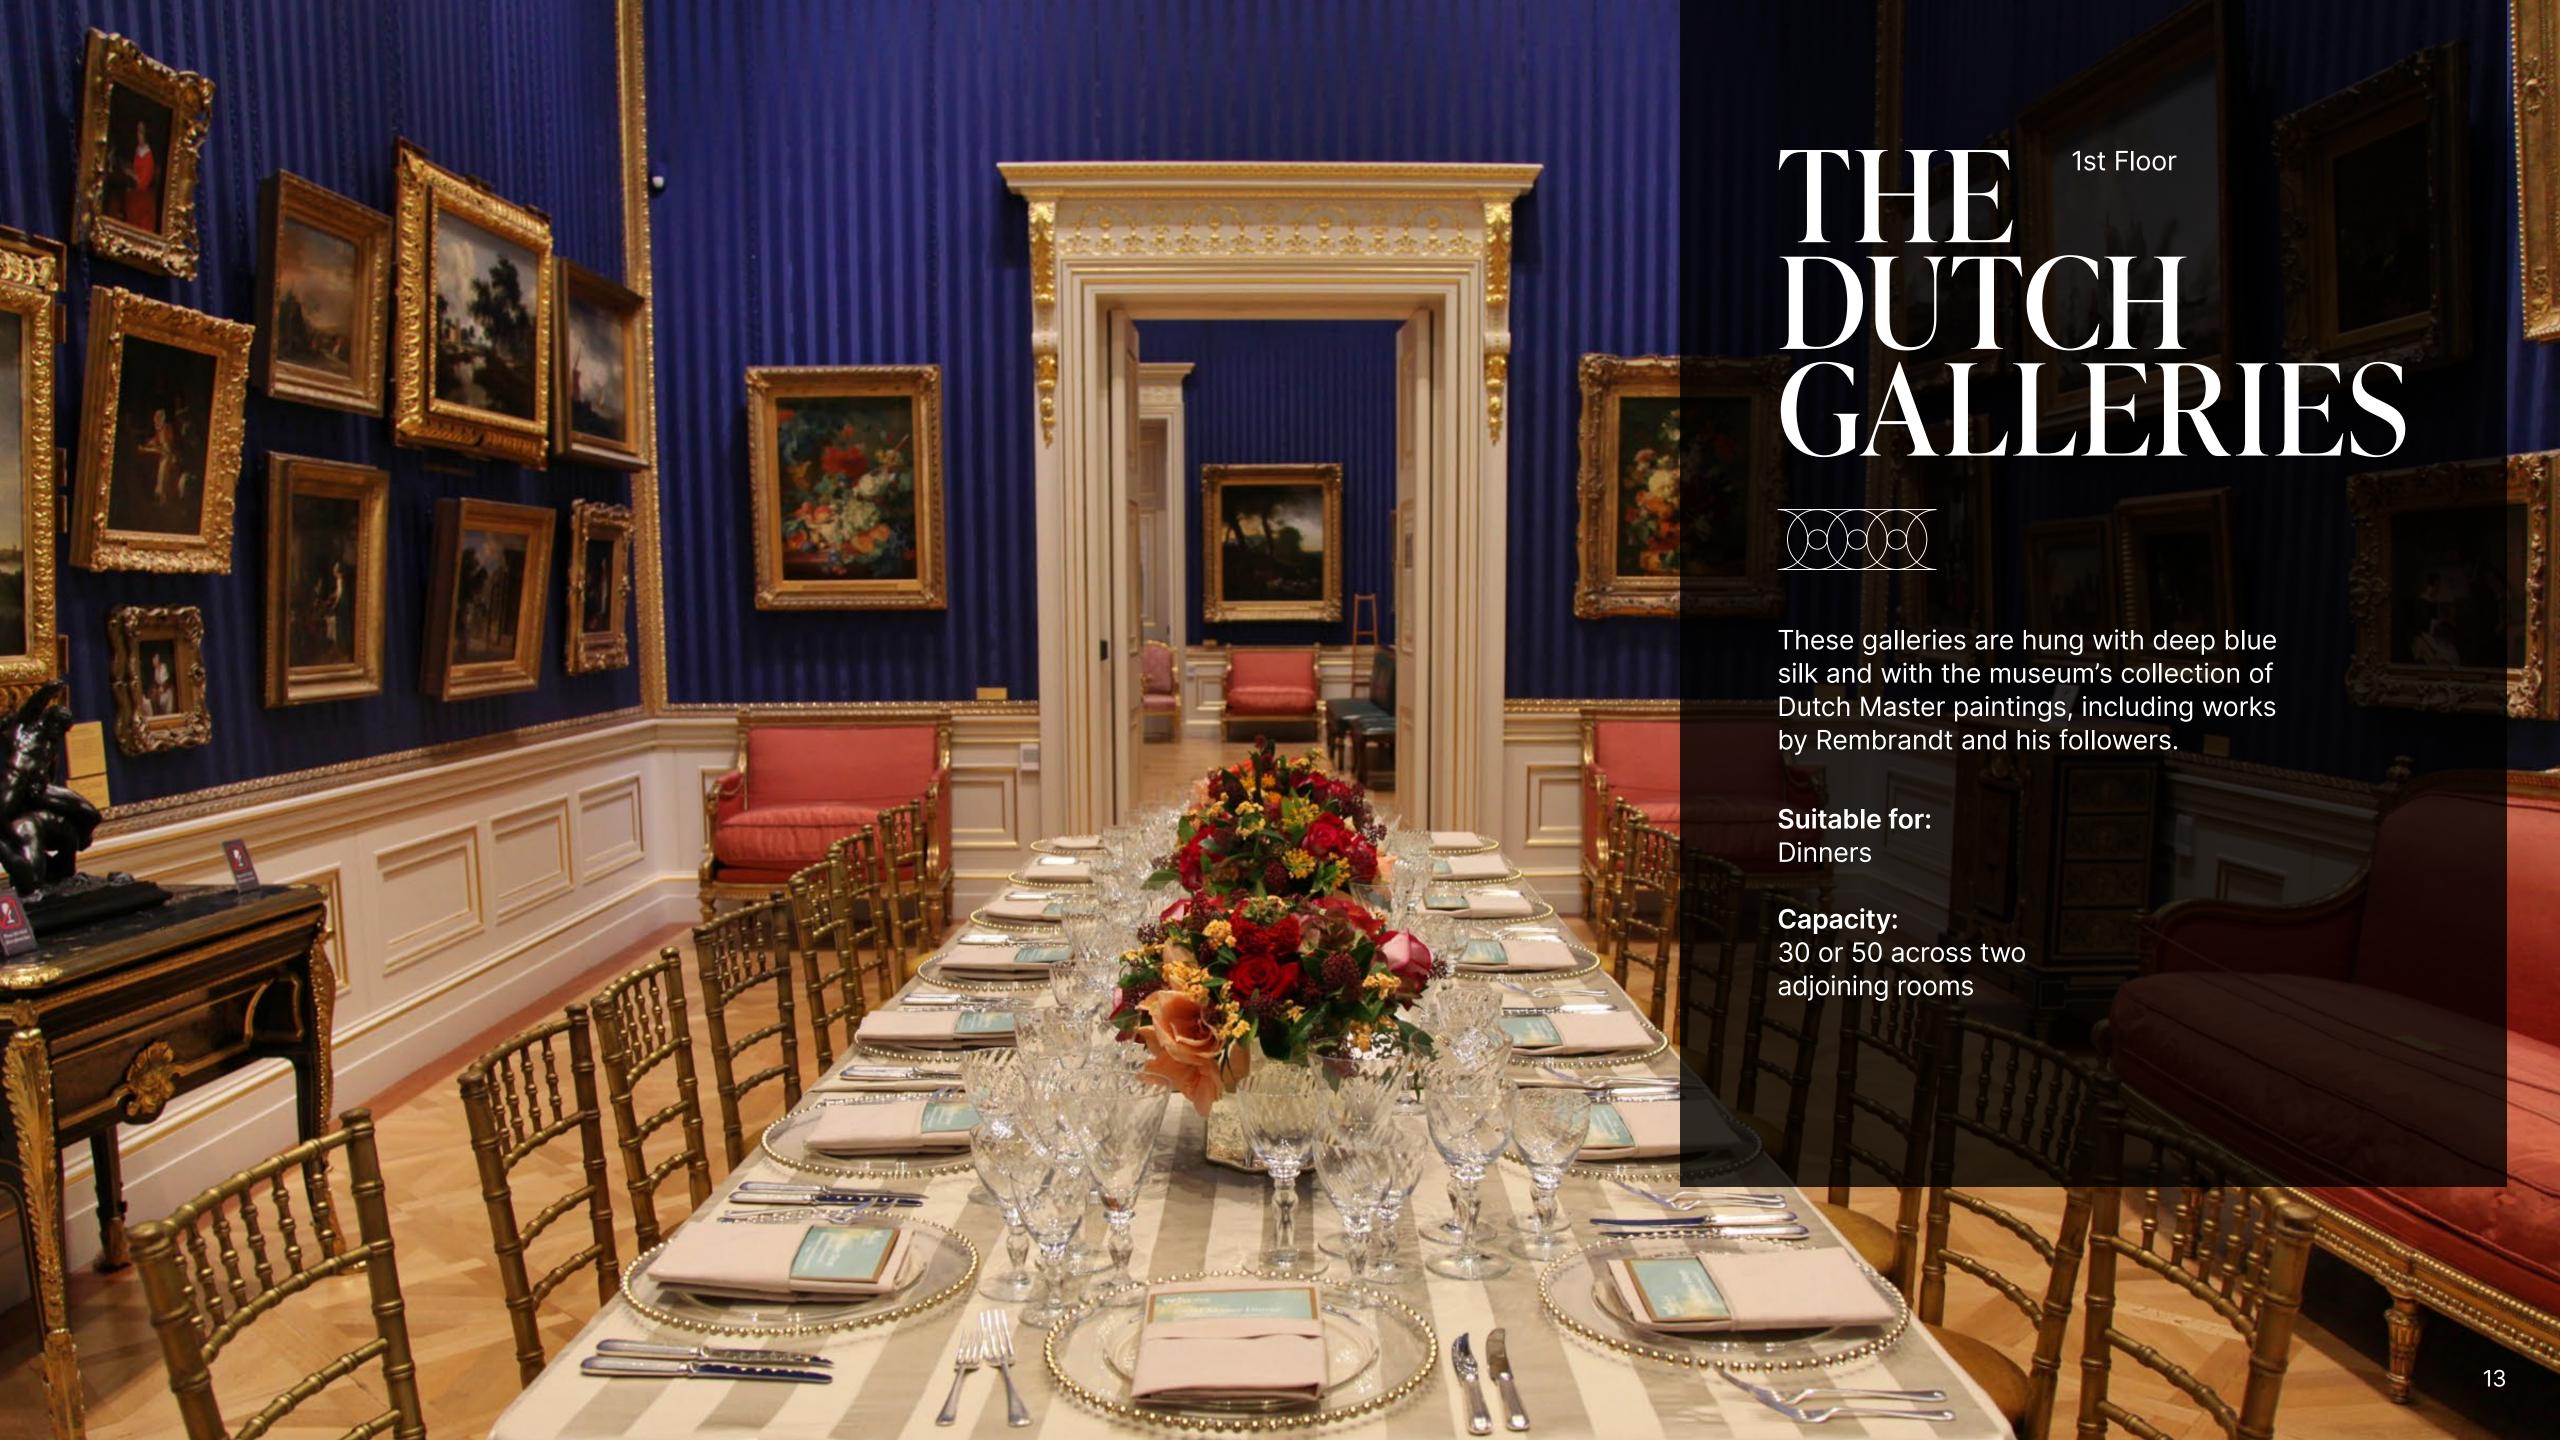

### 1st Floor

- The Drawing Room Suite
- The Great Gallery
- The West Room
- The Venetian Room
- The Dutch Galleries