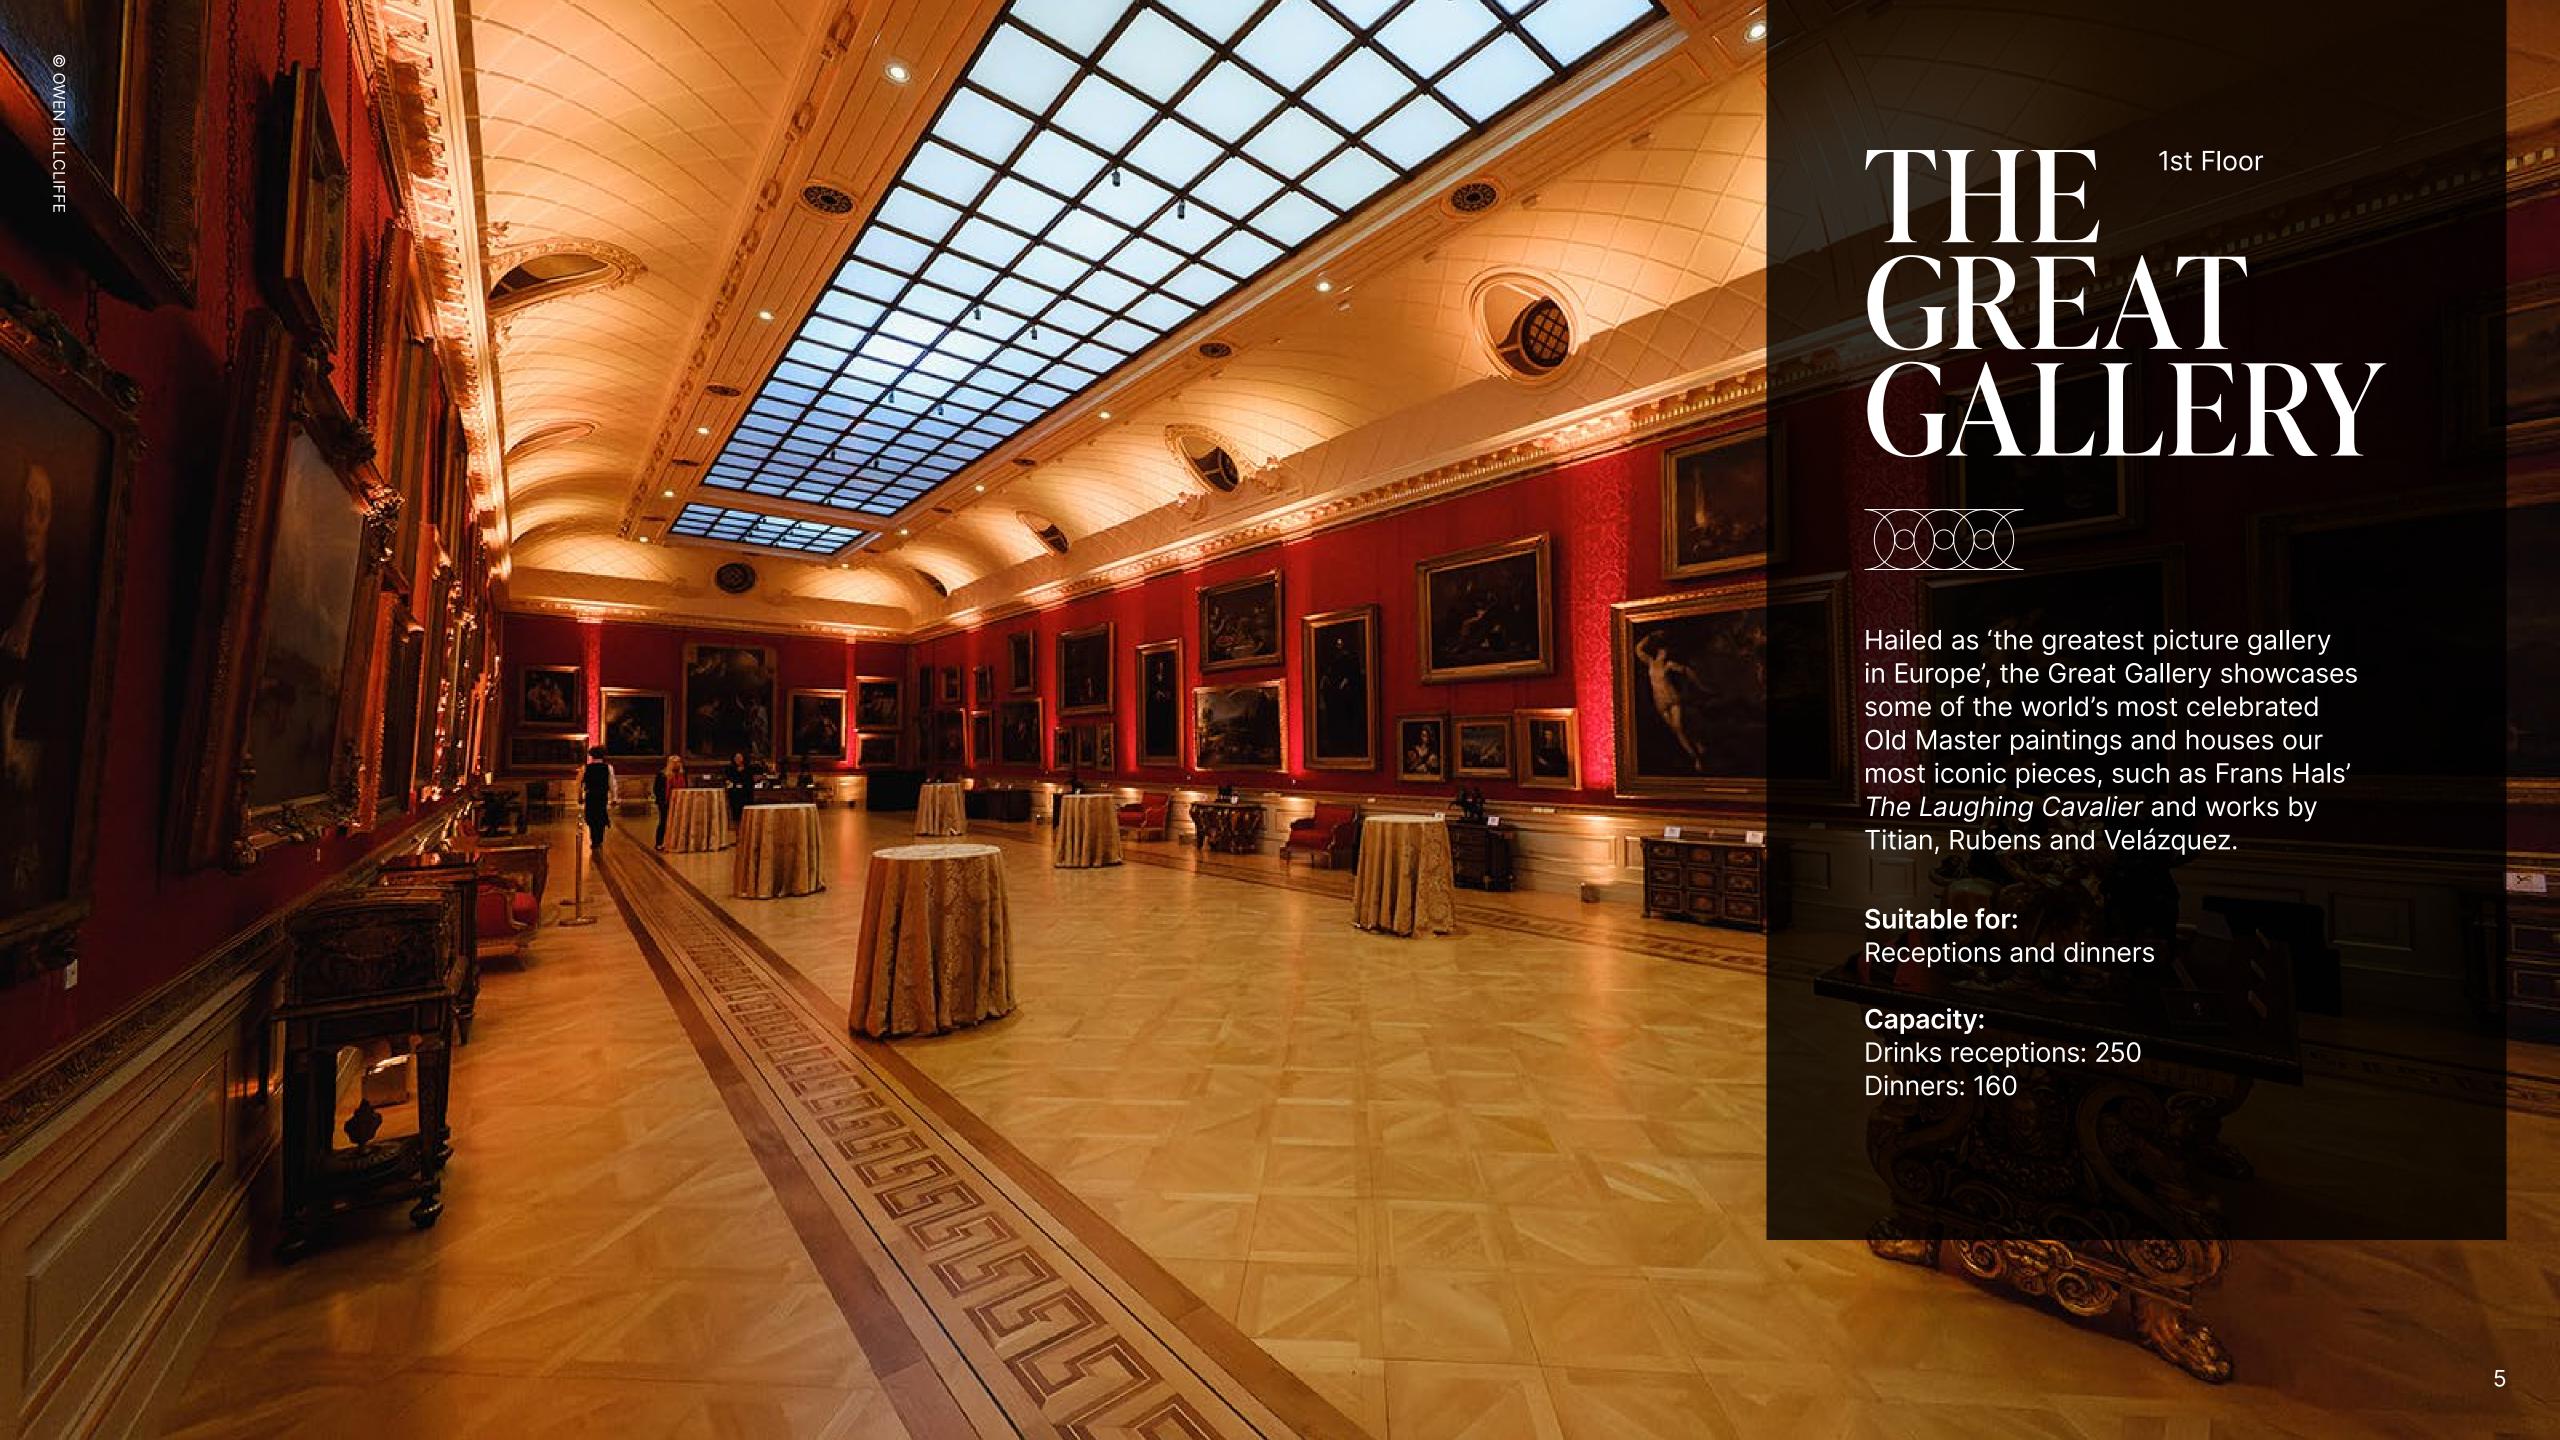

### 1st Floor

- The Drawing Room Suite
- The Great Gallery
- The West Room
- The Venetian Room
- The Dutch Galleries