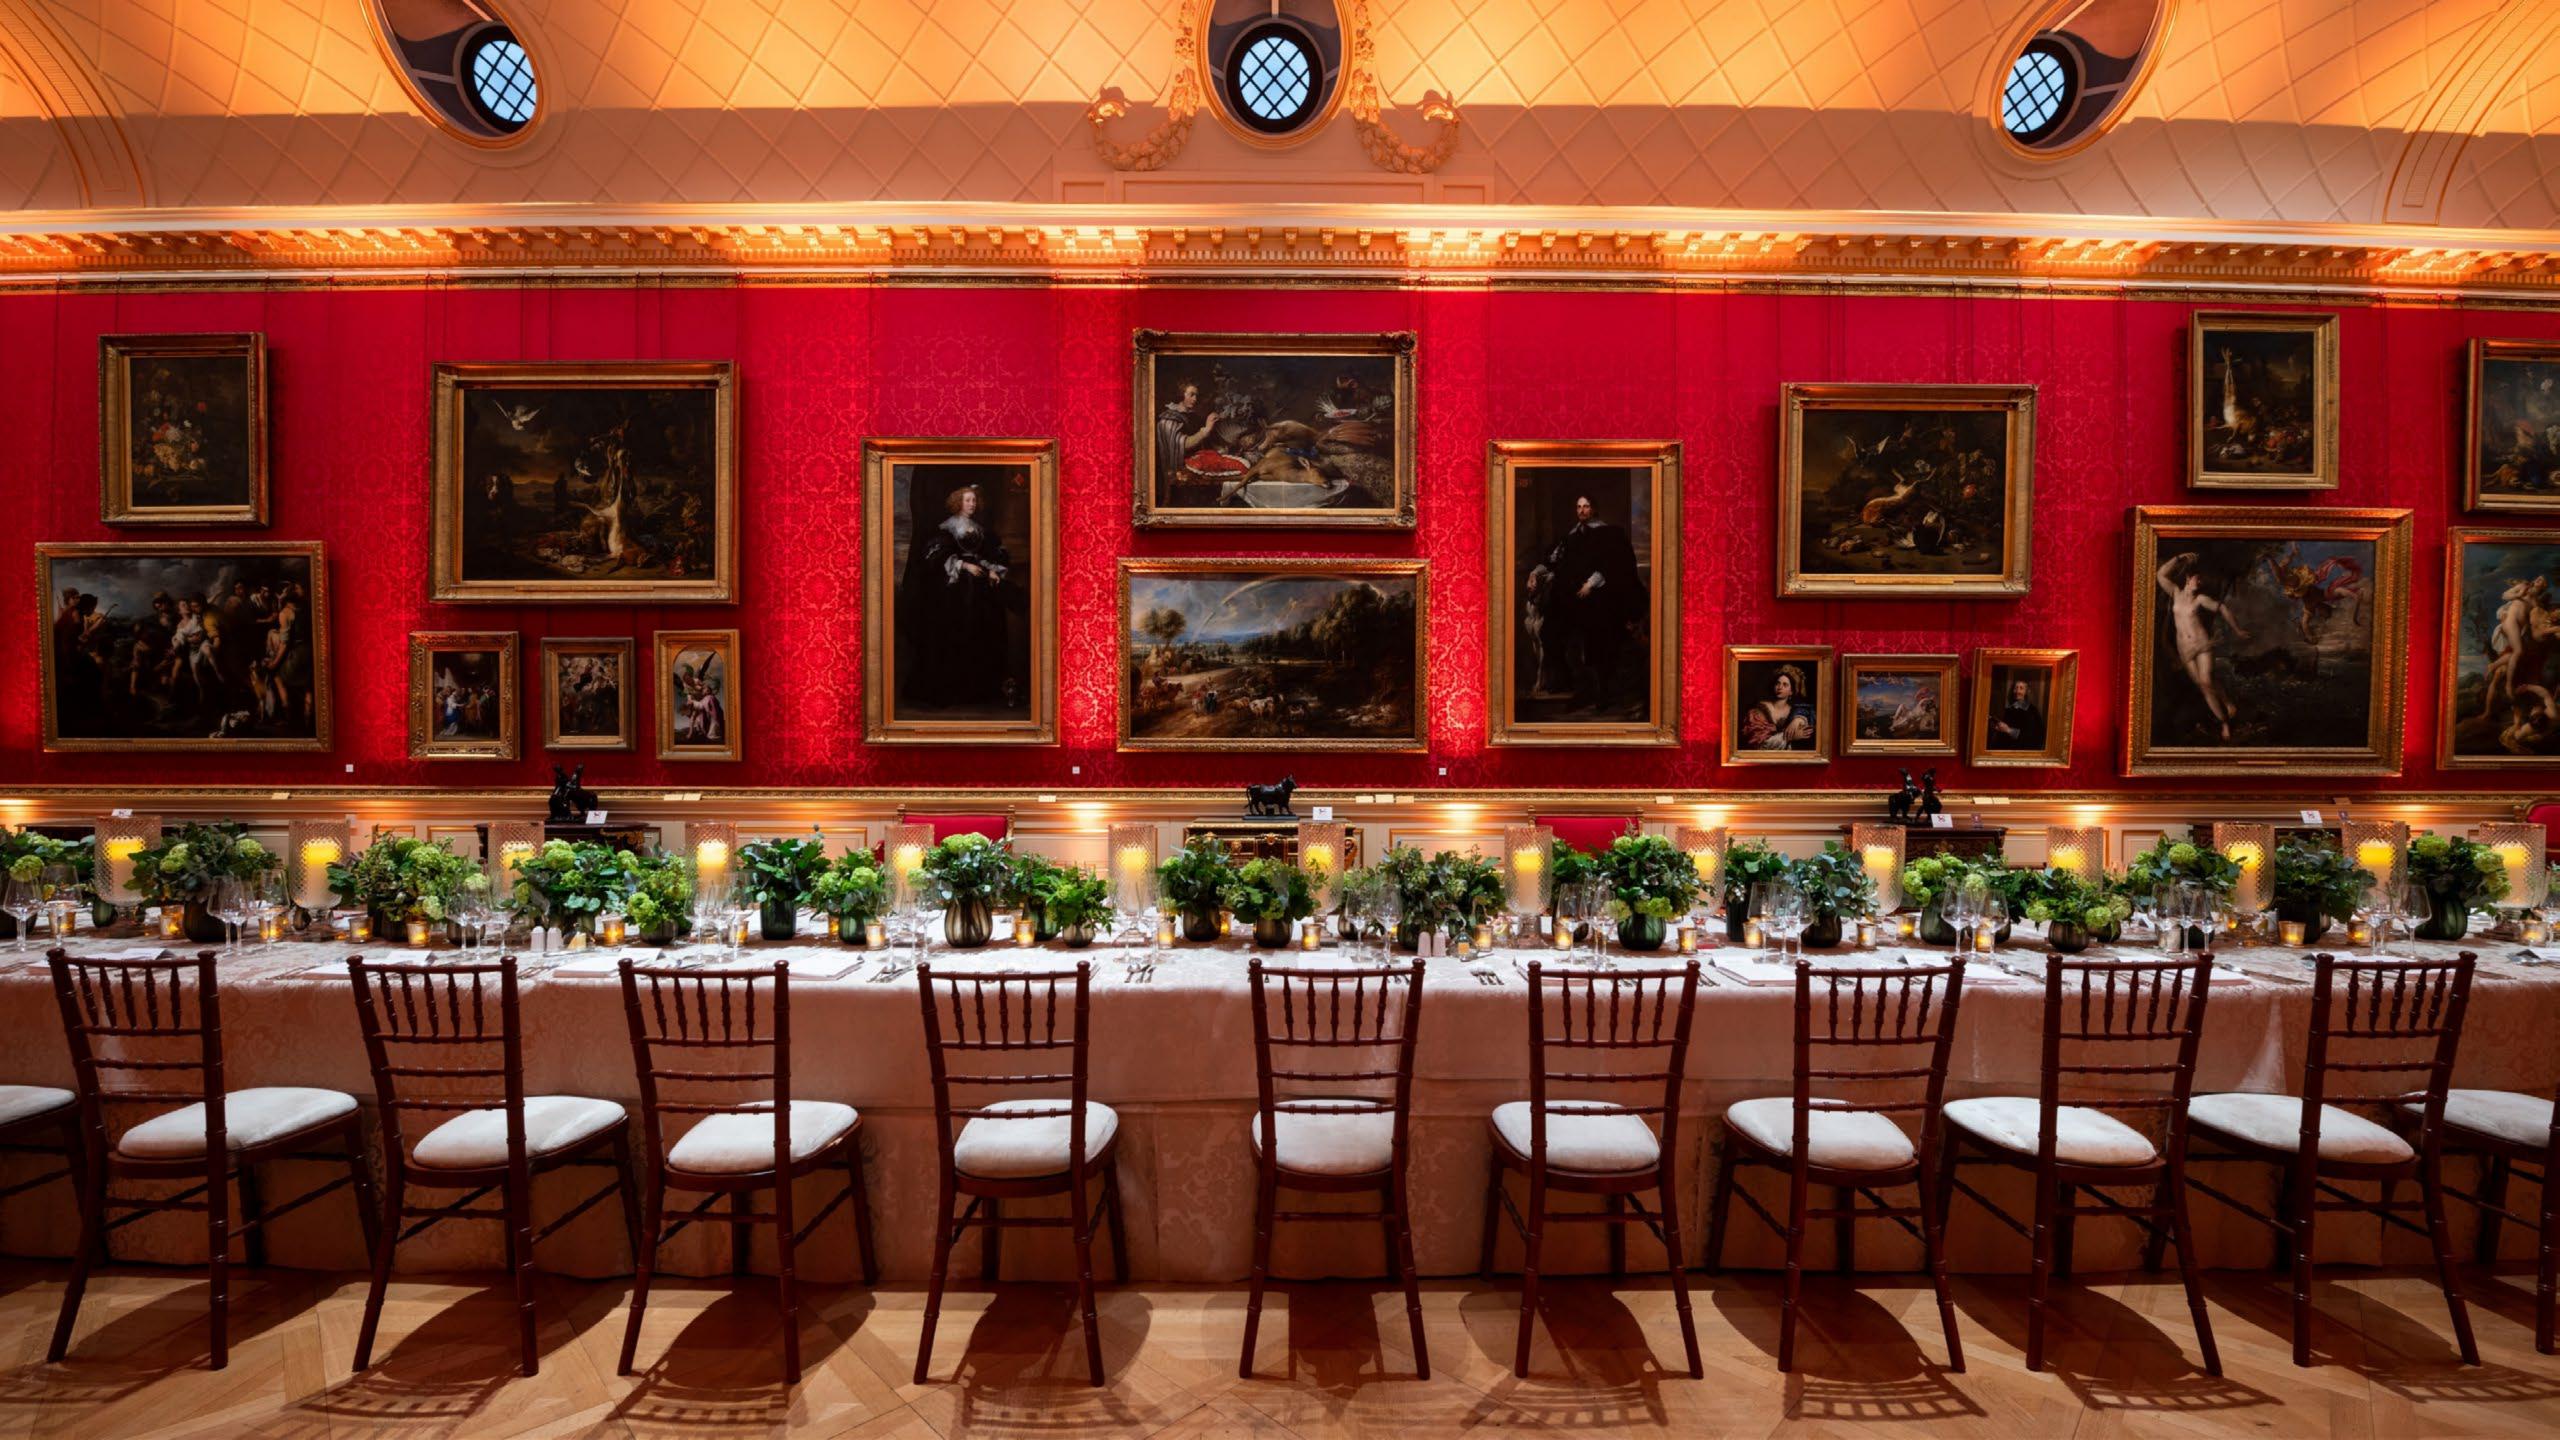

### 1st Floor

- The Drawing Room Suite
- The Great Gallery
- The West Room
- The Venetian Room
- The Dutch Galleries