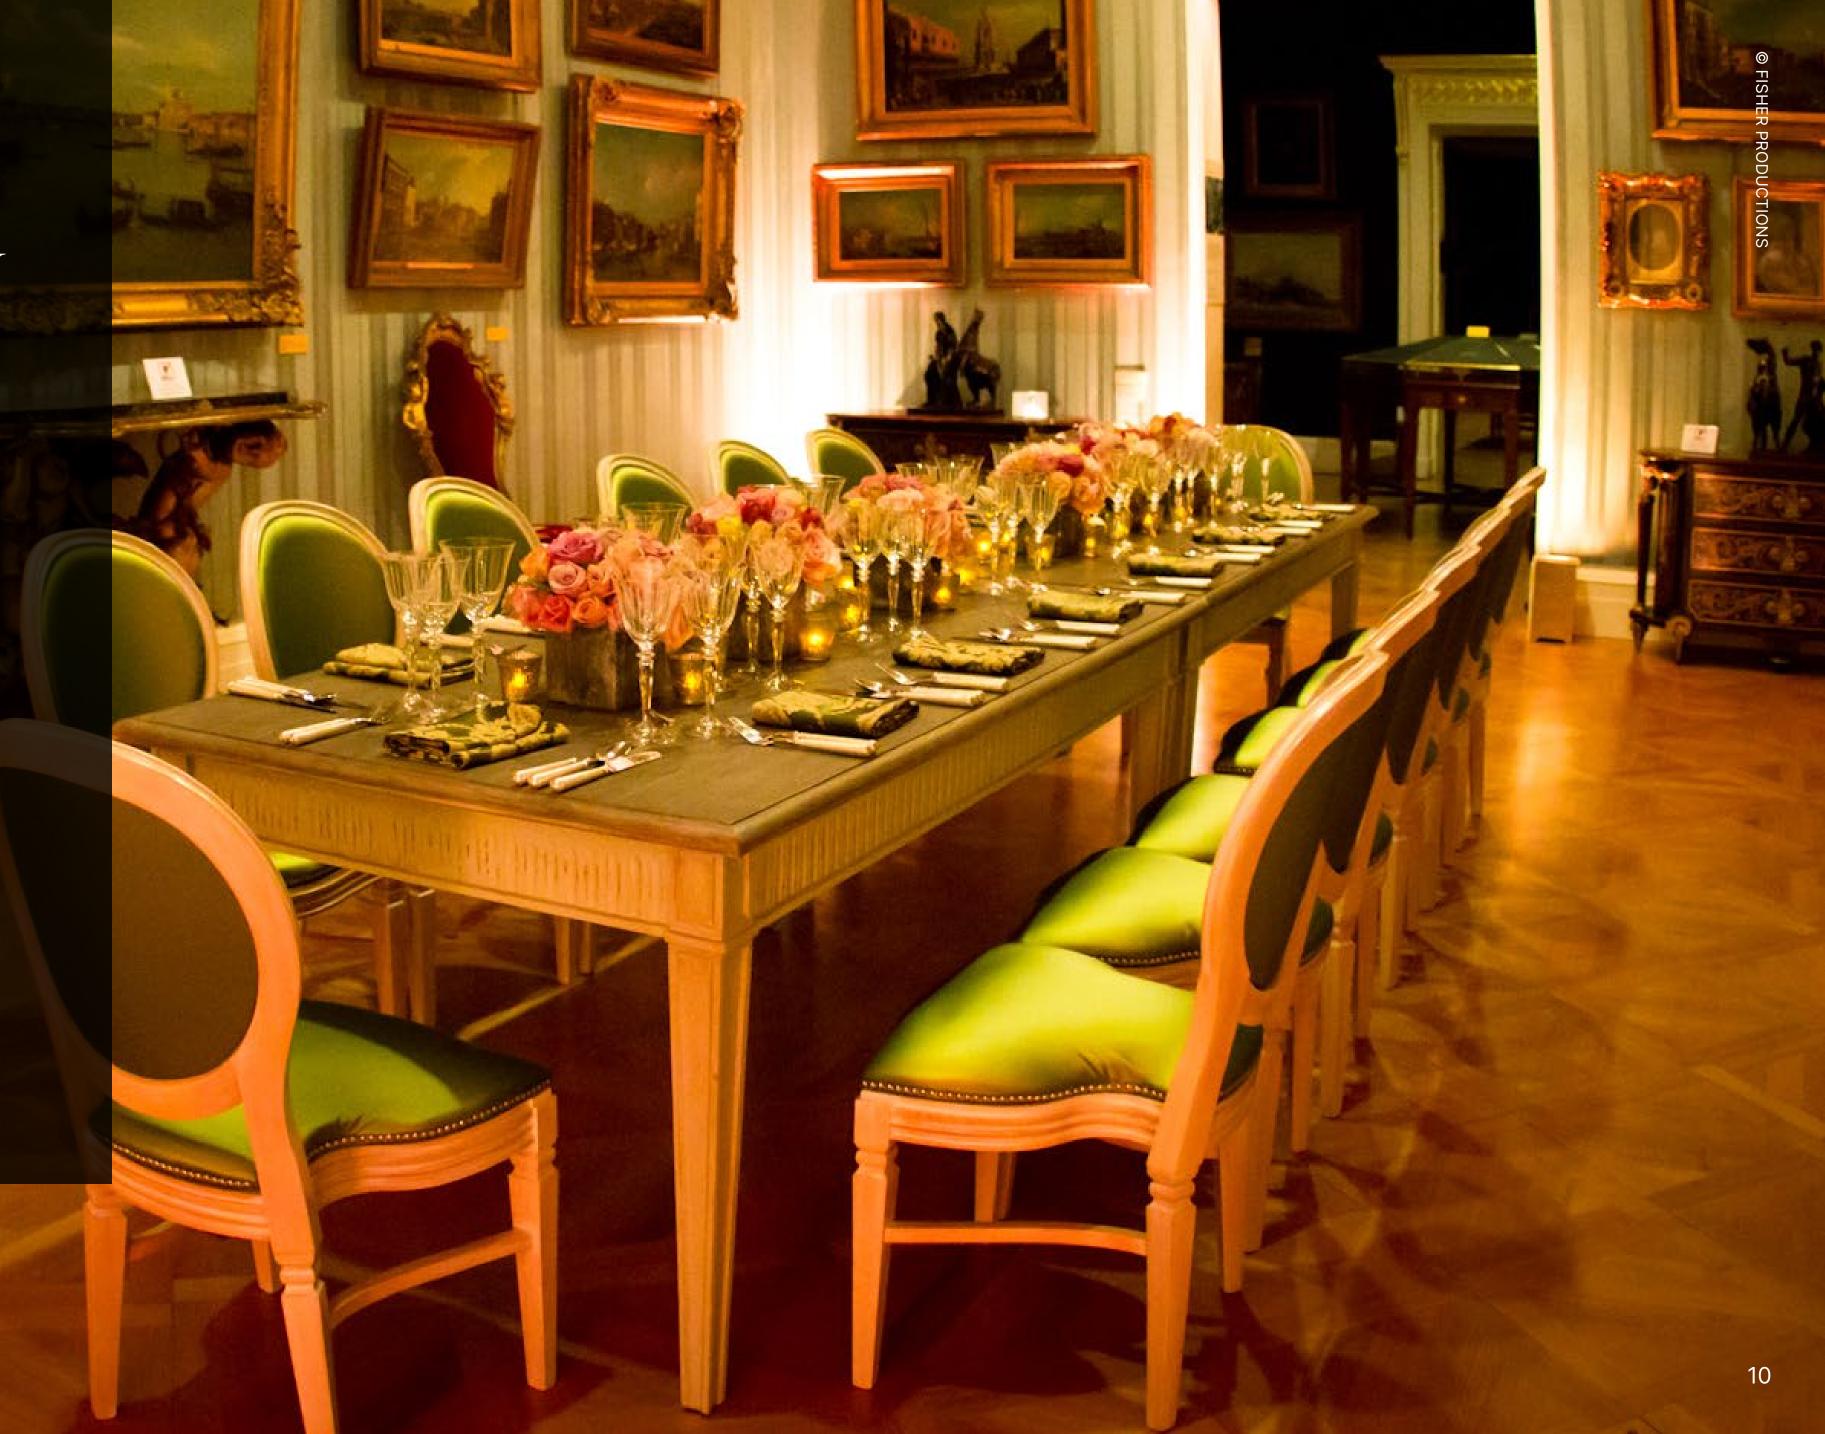

# THE STAN VENETIAN ROOM

Showcasing the museum's exceptional group of Venetian views by Canaletto and Guardi, this gallery provides a charming setting for dinner.

Suitable for: Dinners

Capacity: 24