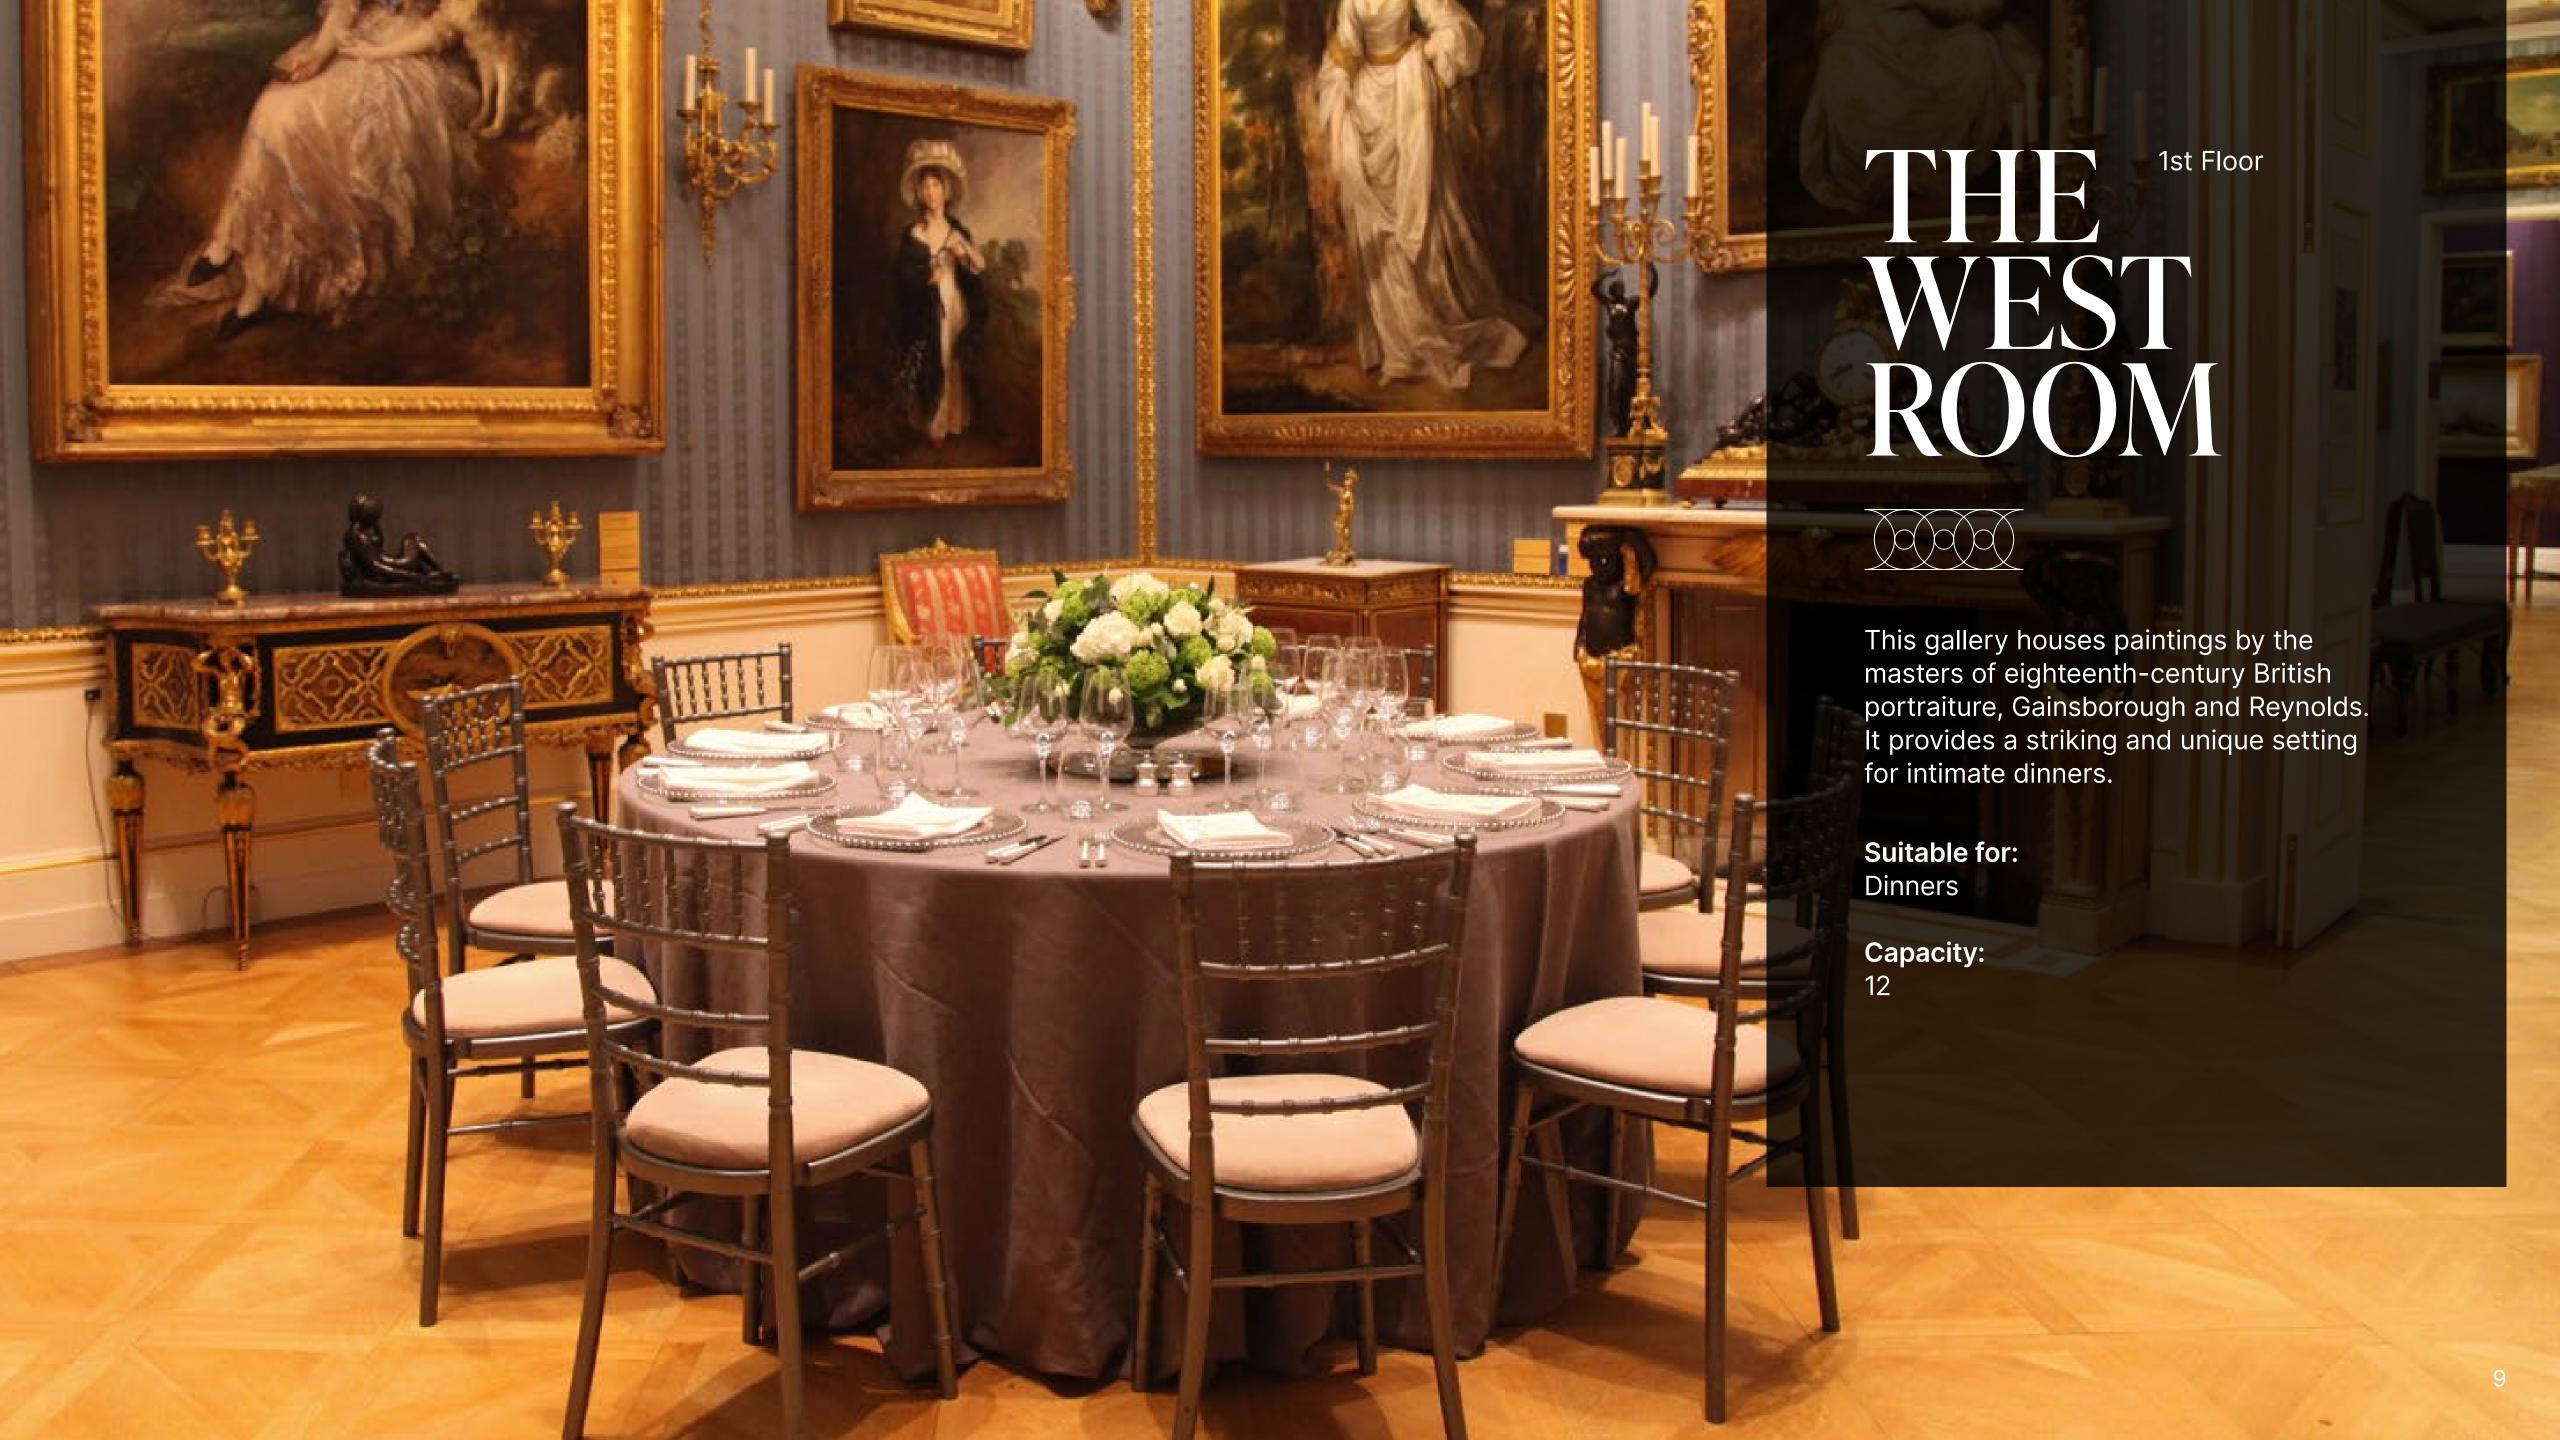

### 1st Floor

- The Drawing Room Suite
- The Great Gallery
- The West Room
- The Venetian Room
- The Dutch Galleries