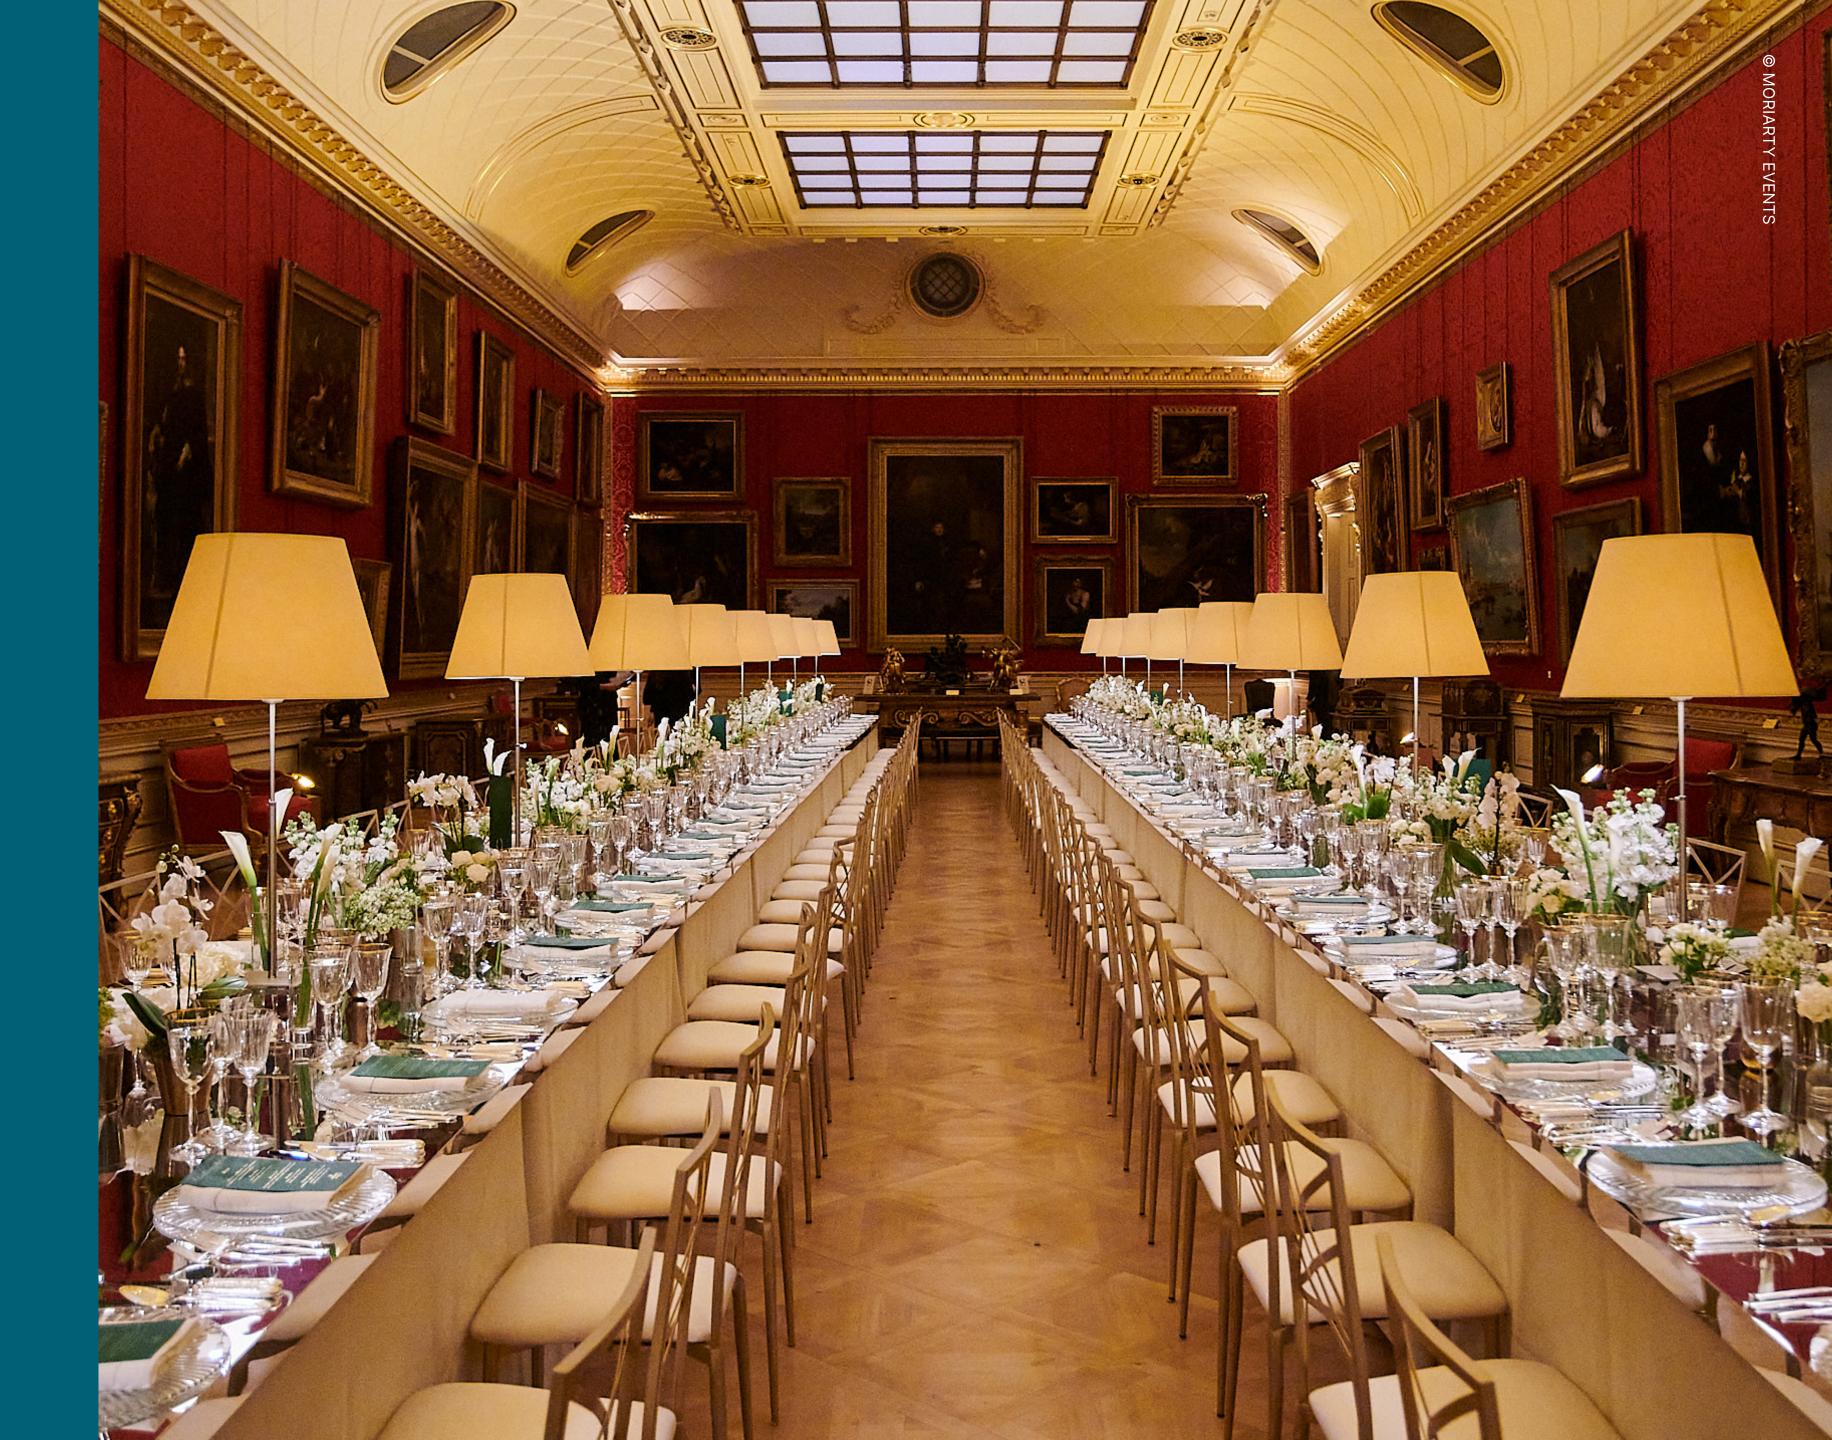

The Wallace Collection offers a range of versatile galleries and spaces for celebrations and special events. To make the most of this unique Collection, private views and guided tours can be arranged. From intimate dinners to large receptions, the Events Department delivers a tailored service, to ensure the highest standards are upheld.

Suppliers have been carefully selected to provide everything you could need from catering and flowers, to lighting and entertainment.

This suite of five interconnected galleries provides a relaxed and intimate space. It is beautifully decorated with furniture, sculpture and paintings, including one of the highlights of the Collection, Fragonard's *The Swing*.