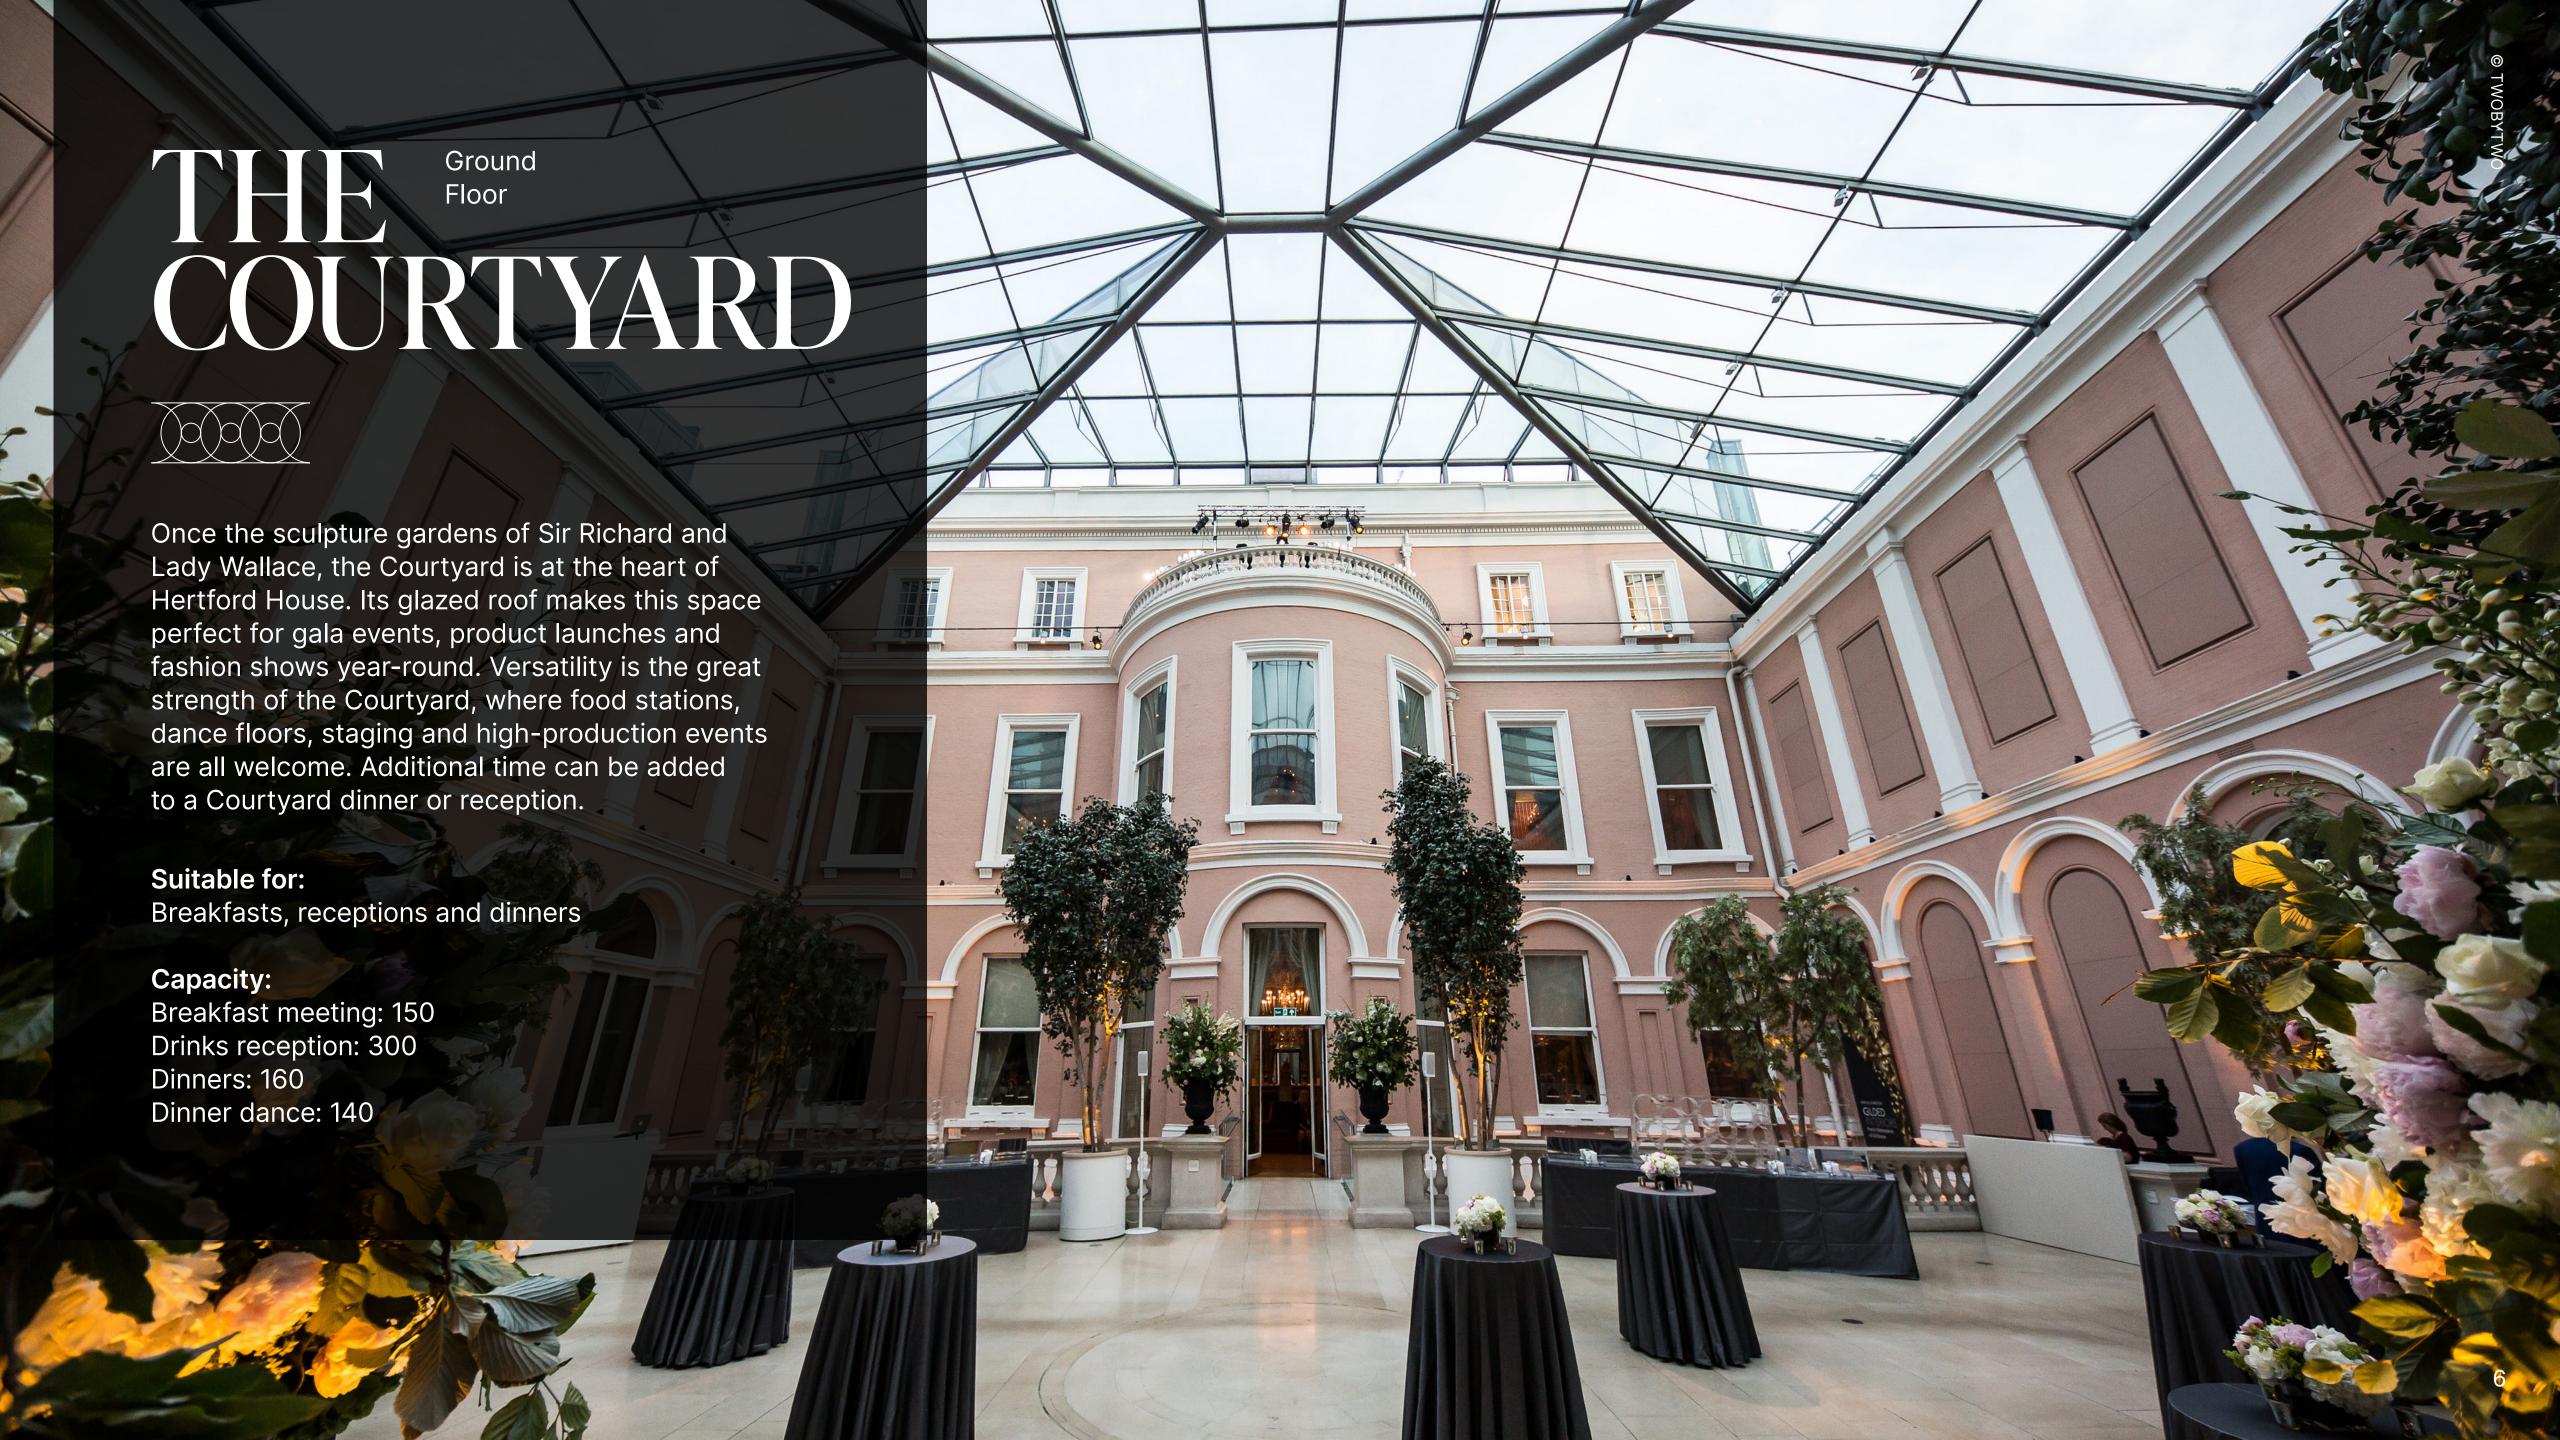

armour.

The Wallace Collection offers a range of versatile galleries and spaces for celebrations and special events. To make the most of this unique Collection, private views and guided tours can be arranged. From intimate dinners to large receptions, the Events Department delivers a tailored service, to ensure the highest standards are upheld.

Suppliers have been carefully selected to provide everything you could need from catering and flowers, to lighting and entertainment.





This suite of five interconnected galleries provides a relaxed and intimate space. It is beautifully decorated with furniture, sculpture and paintings, including one of the highlights of the Collection, Fragonard's *The Swing*.

### Suitable for:

Pre-dinner and stand-alone receptions

### Capacity:

150









## THE STAN VENETIAN ROOM



Showcasing the museum's exceptional group of Venetian views by Canaletto and Guardi, this gallery provides a charming setting for dinner.

Suitable for: Dinners

Capacity: 24









## PRIVATE TOURS

Exclusive private tours hosted by the museum's experienced Guide Lecturers are available between 09.00 and 10.00, before the museum opens to the public. The maximum number of guests per tour group is 25. Larger groups of up to 100 will be split and additional fees will apply.\*

Guide Lecturers are available to book as part of an evening event, they can give formal tours or be on hand.

\* For groups above 25 there will be an additional fee of £250 + VAT per Guide Lecturer.





## DRICE III Valid for events taking place from April 2024

| Evening