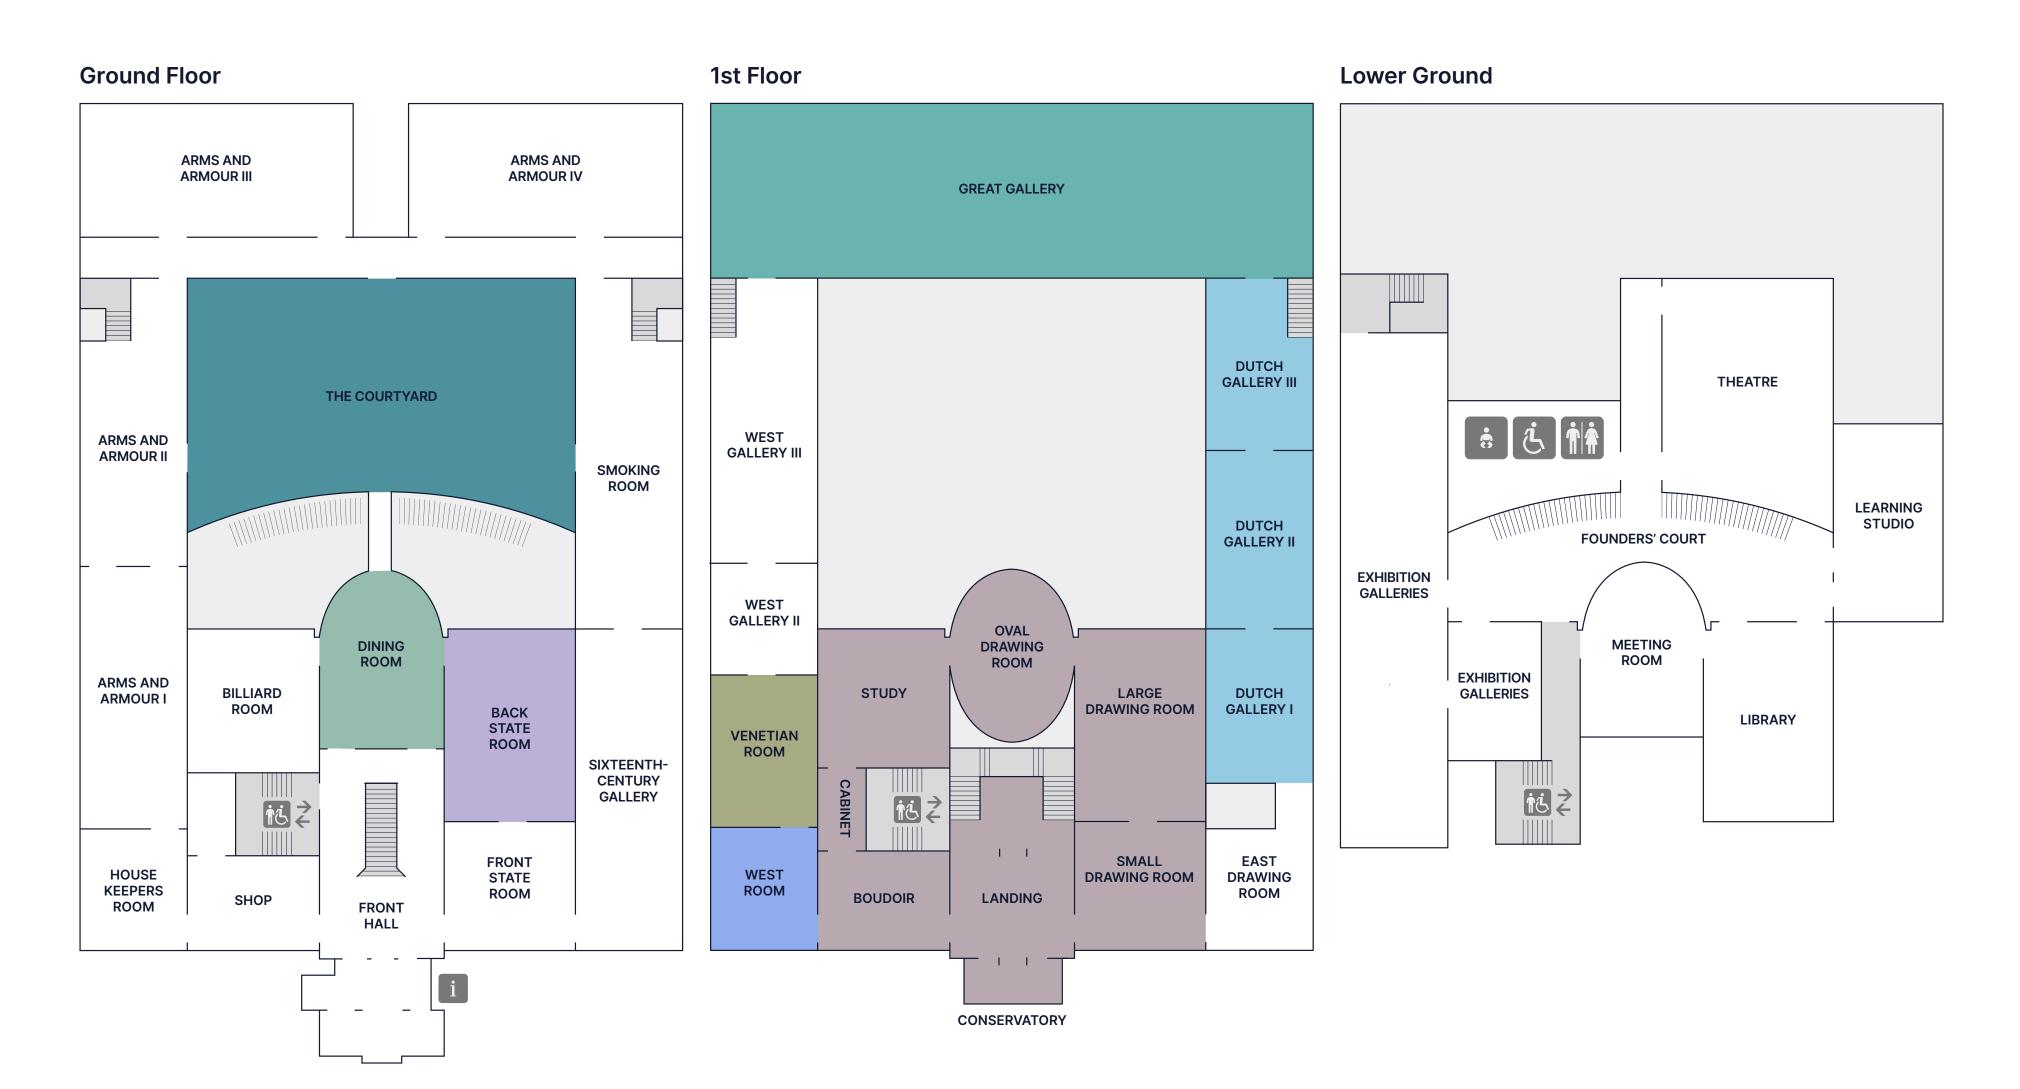

## MAP

### **Ground Floor**

- The Courtyard
- The Back State Room
- The Dining Room

### 1st Floor

- The Drawing Room Suite
- The Great Gallery
- The West Room
- The Venetian Room
- The Dutch Galleries