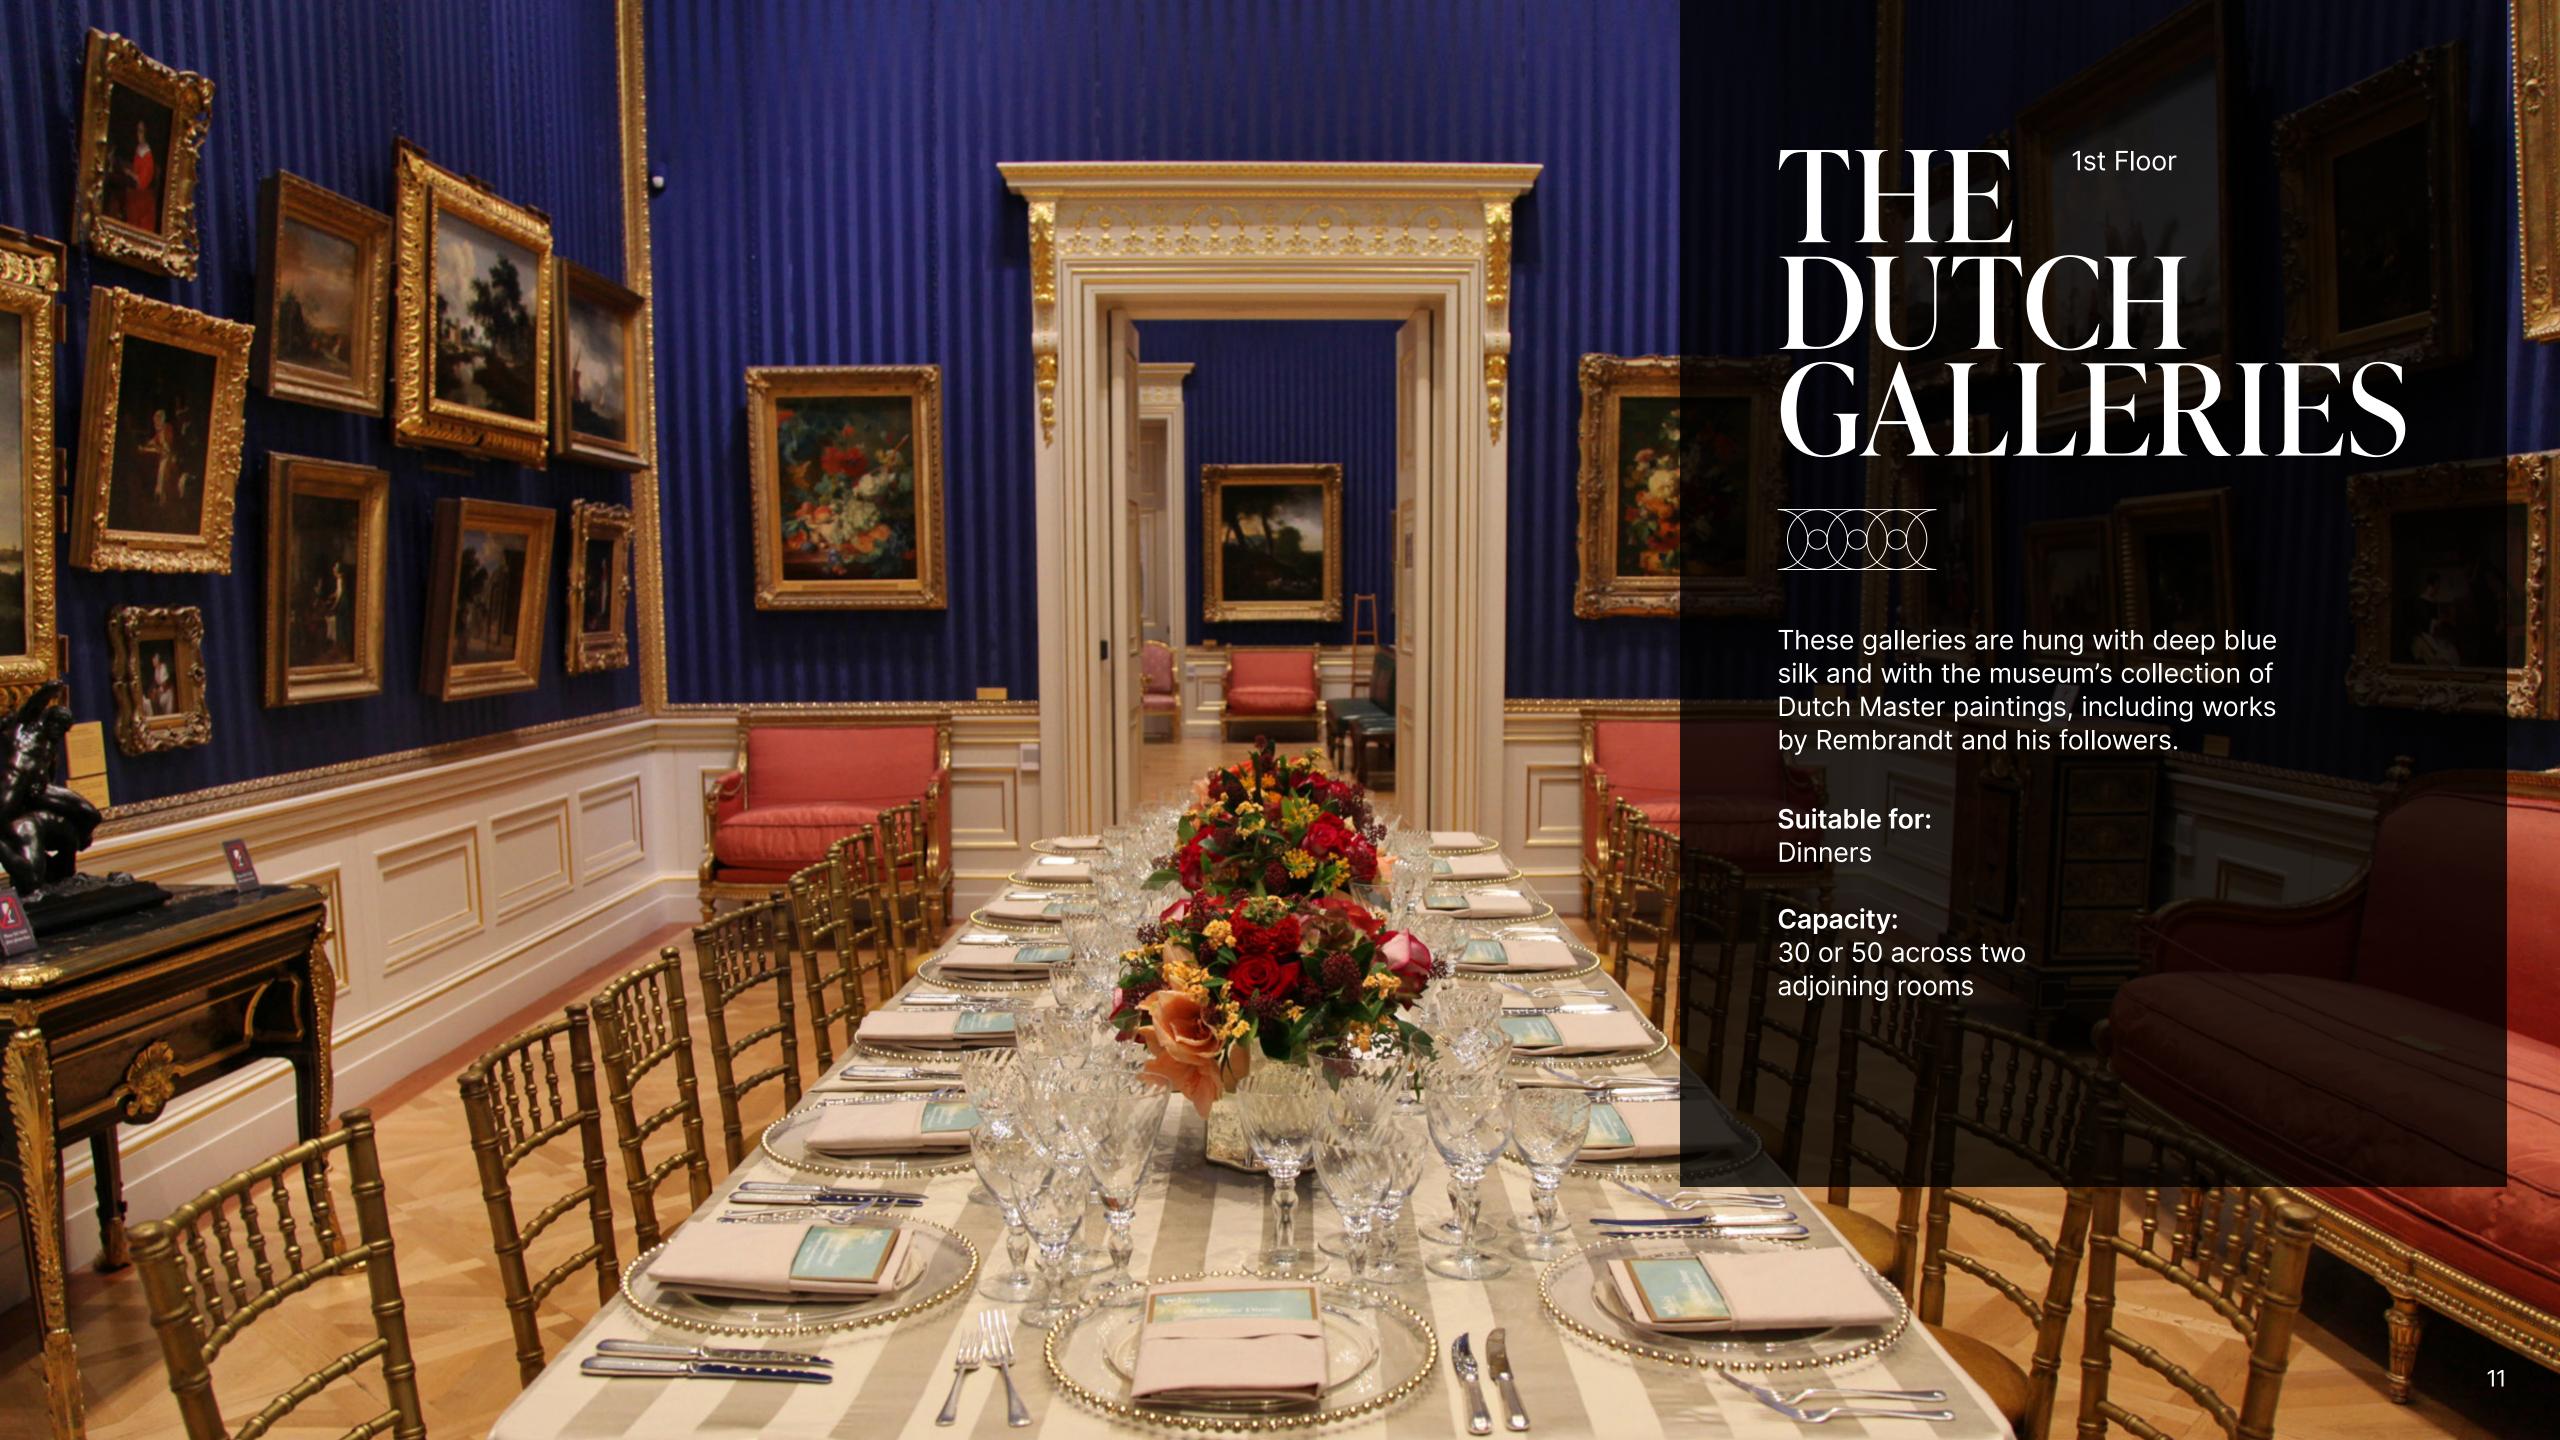

### 1st Floor

- The Drawing Room Suite
- The Great Gallery
- The West Room
- The Venetian Room
- The Dutch Galleries