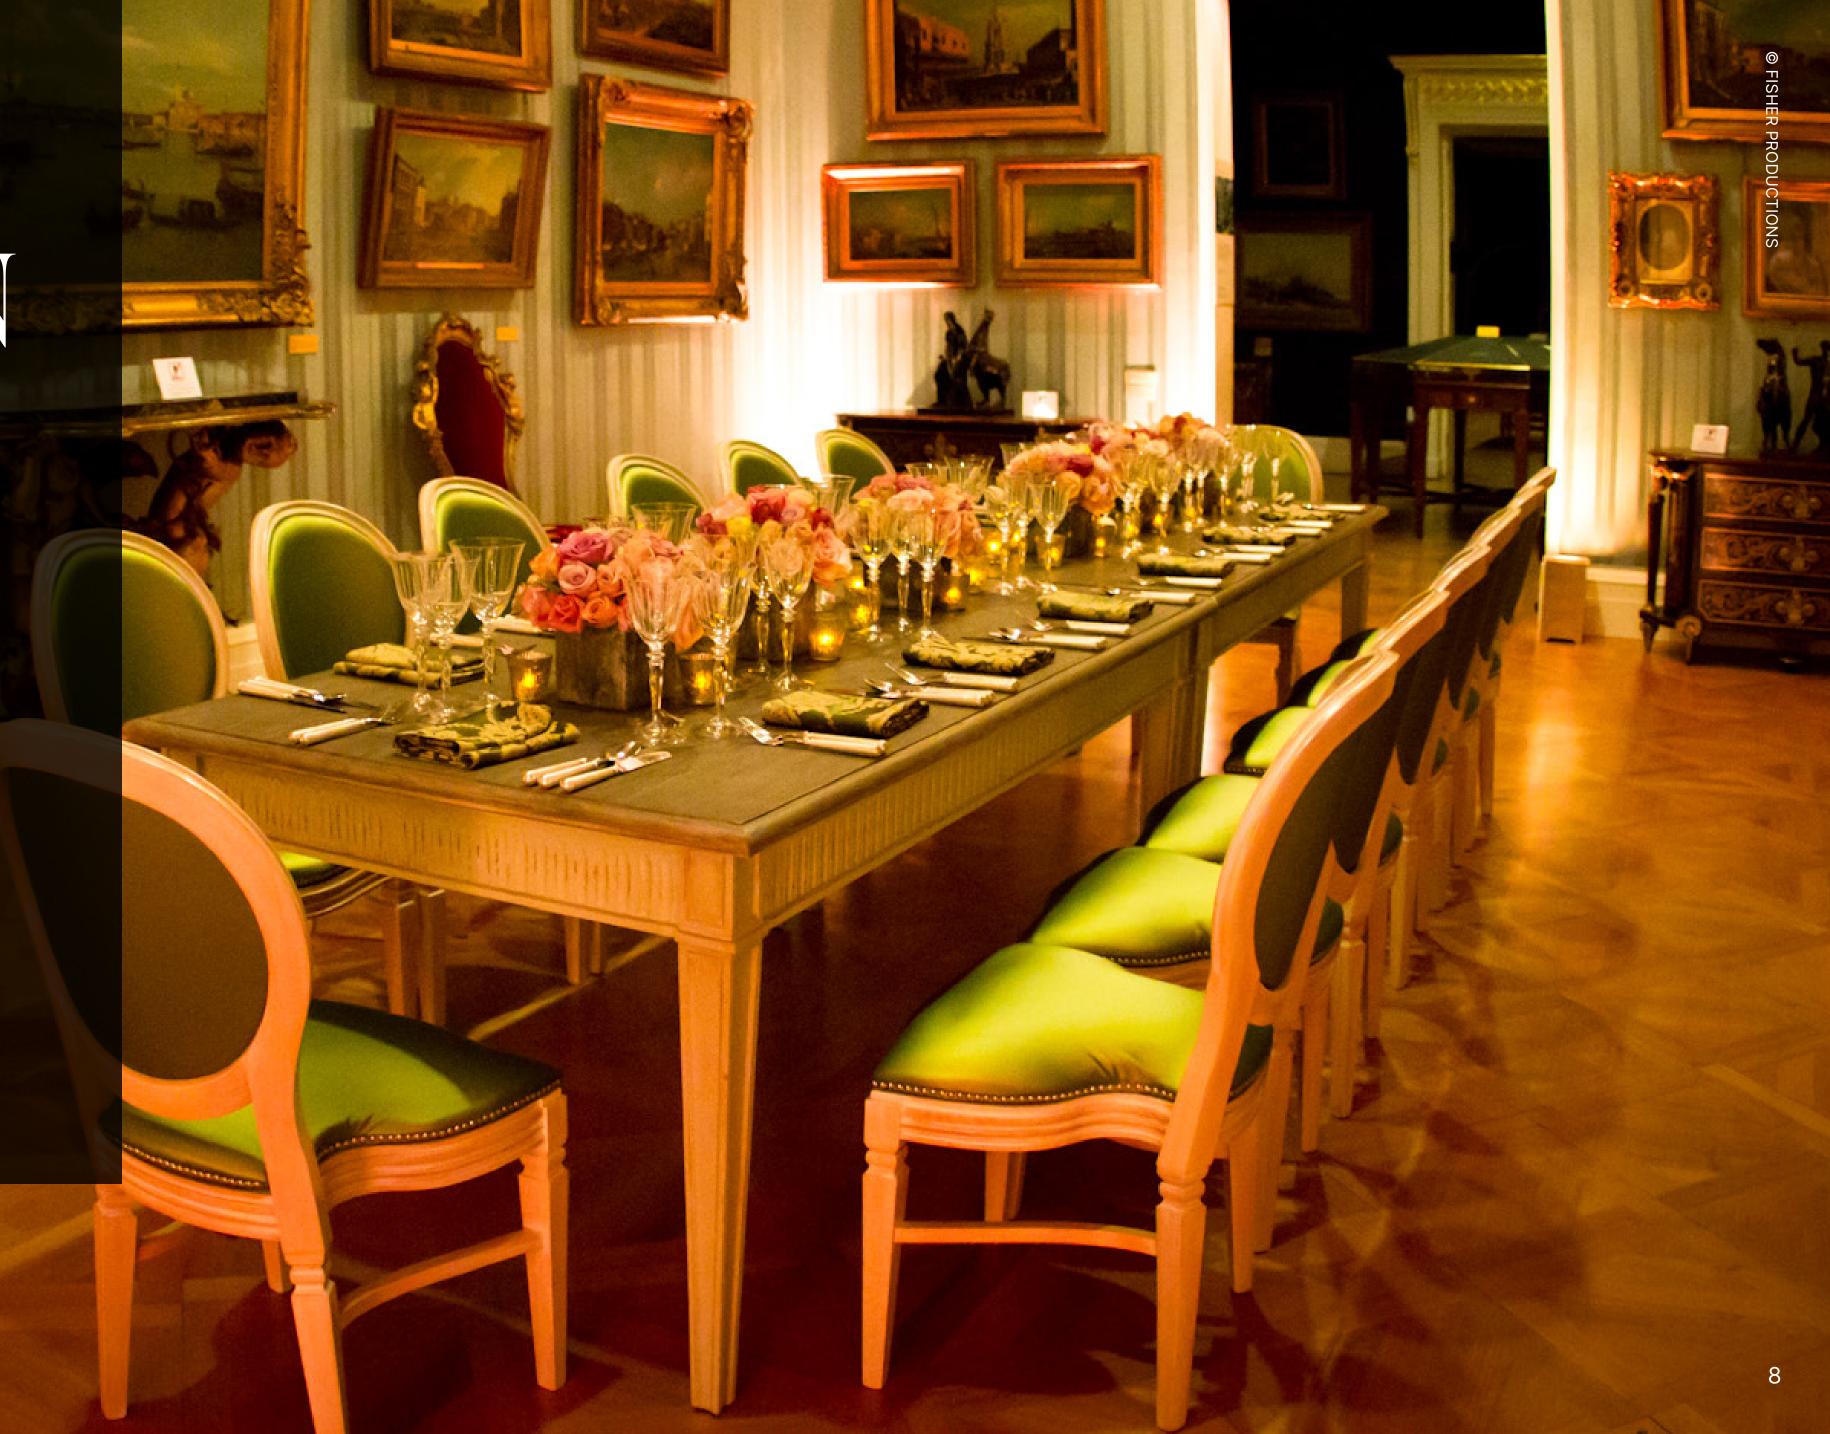

## THE STAN VENETIAN ROOM

Showcasing the museum's exceptional group of Venetian views by Canaletto and Guardi, this gallery provides a charming setting for dinner.

Suitable for: Dinners

Capacity: 24