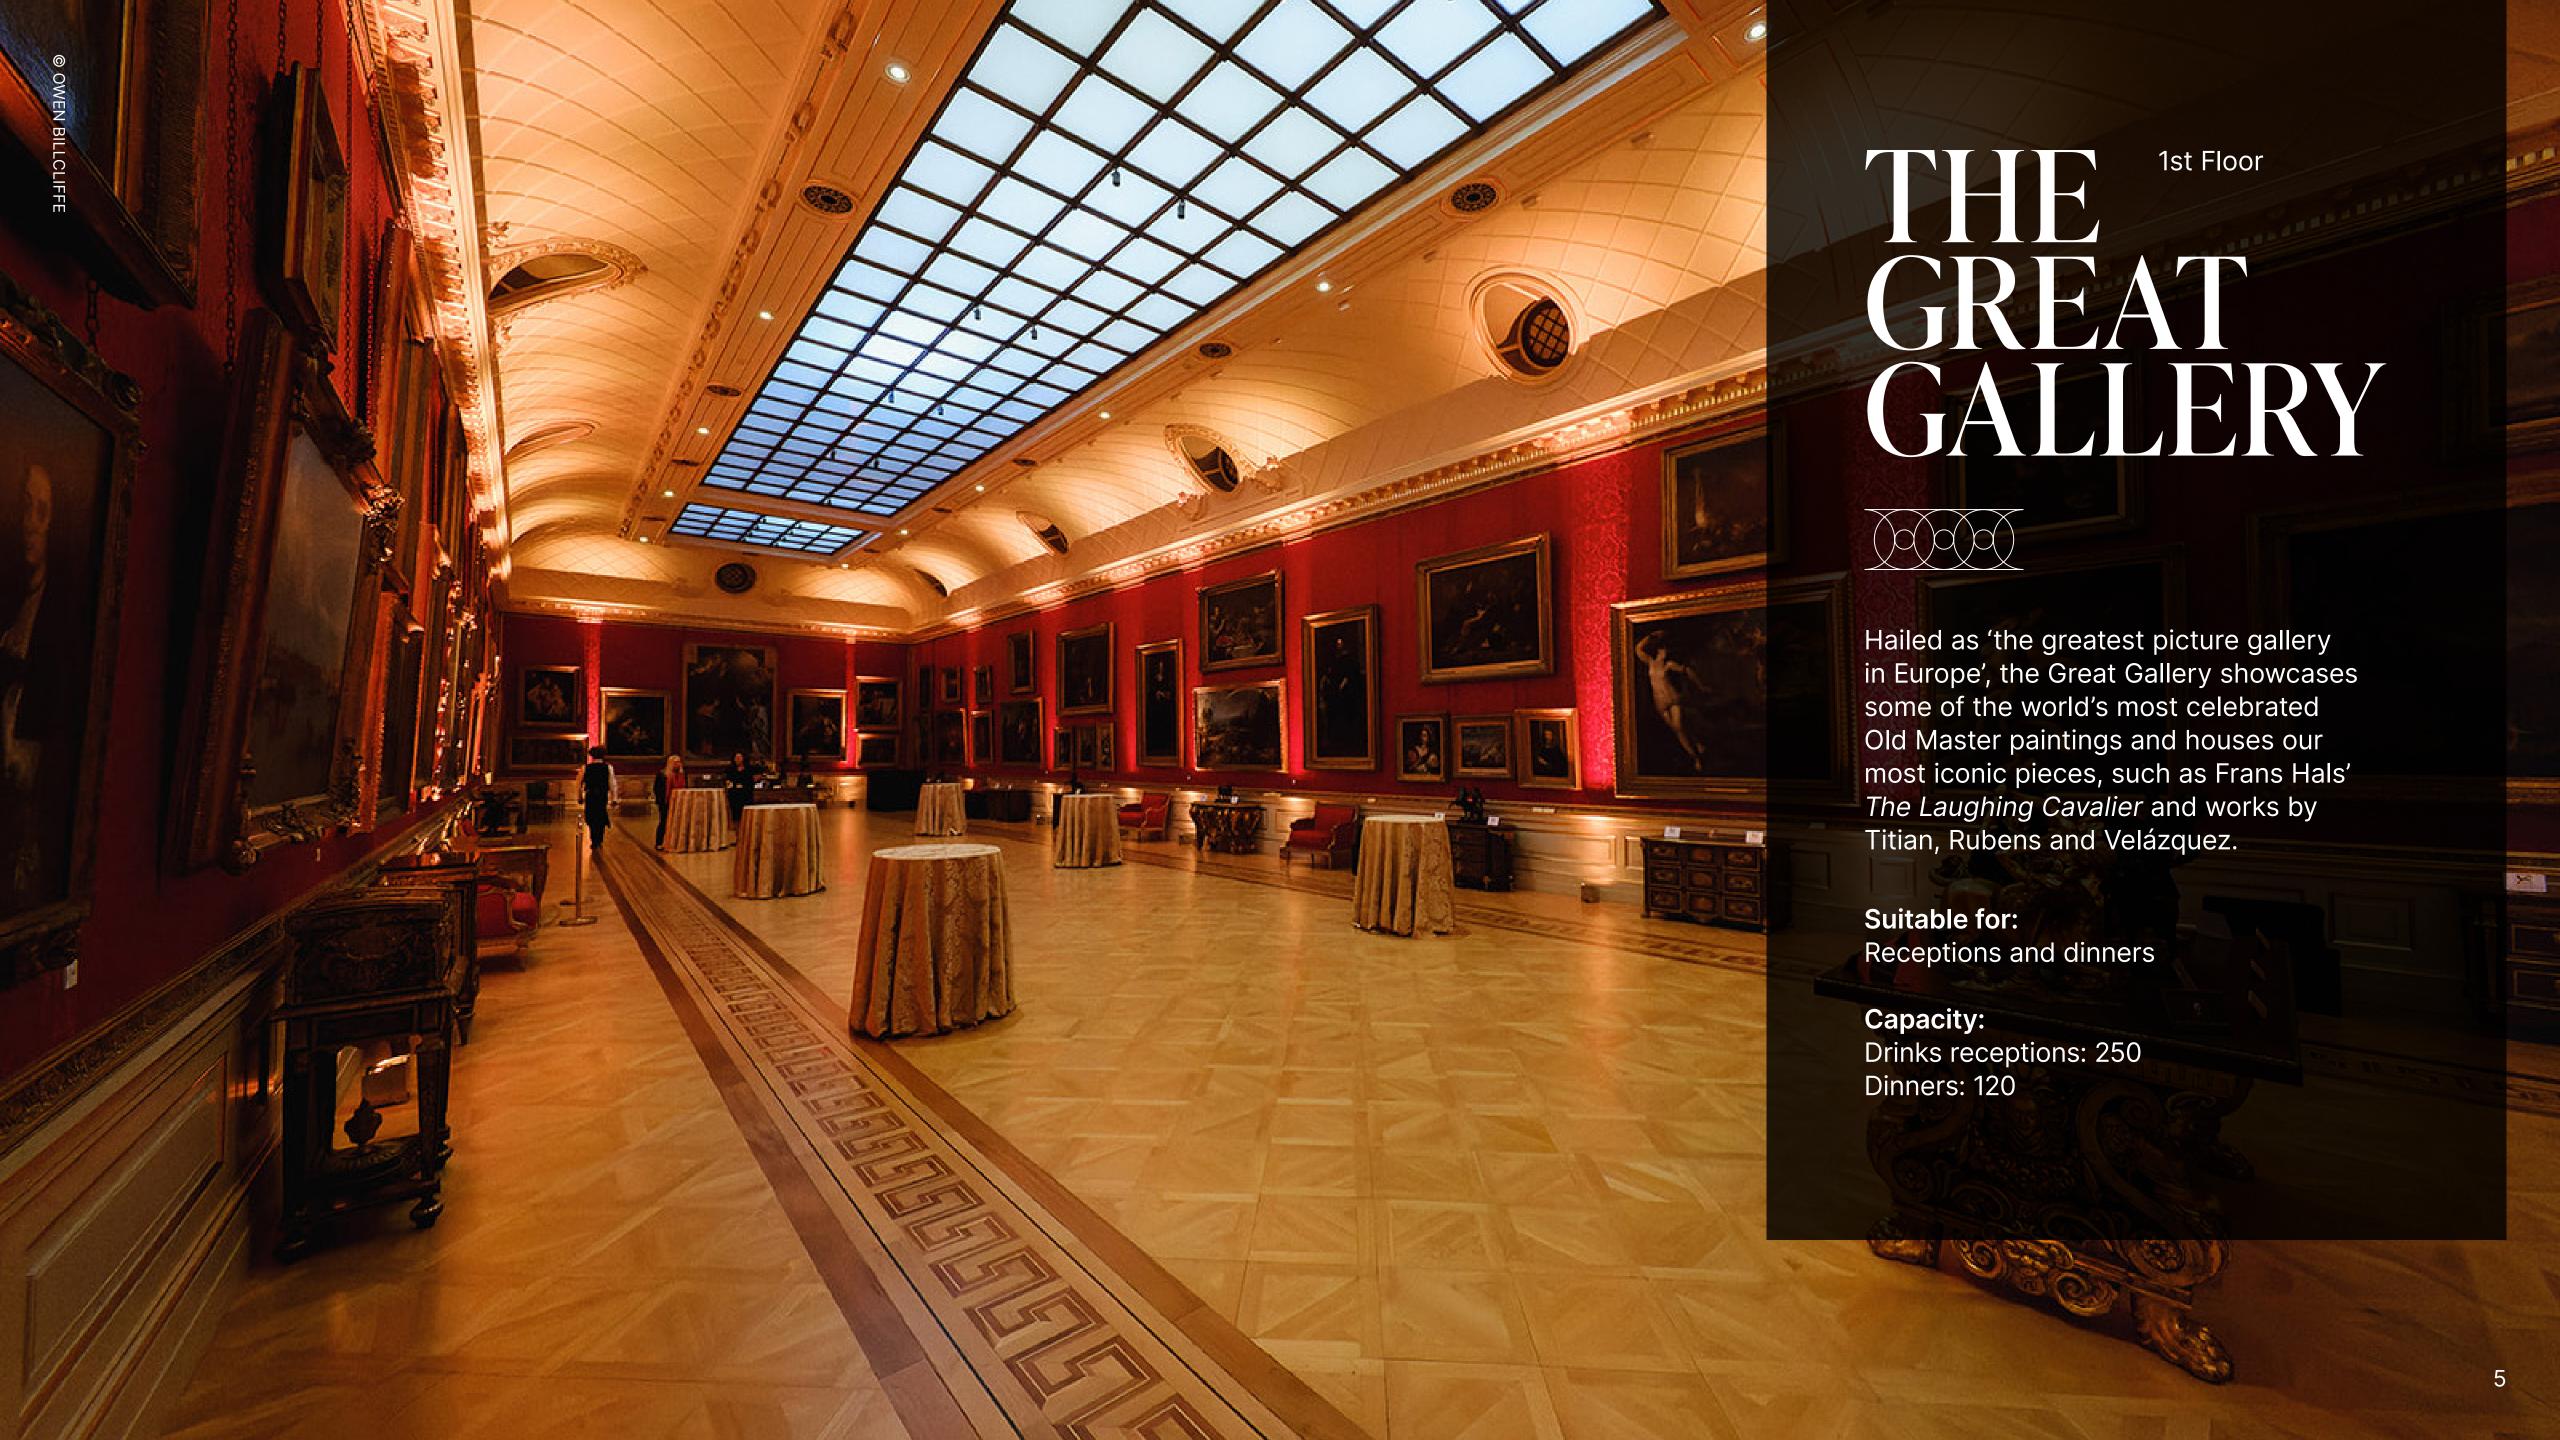

### 1st Floor

- The Drawing Room Suite
- The Great Gallery
- The West Room
- The Venetian Room
- The Dutch Galleries