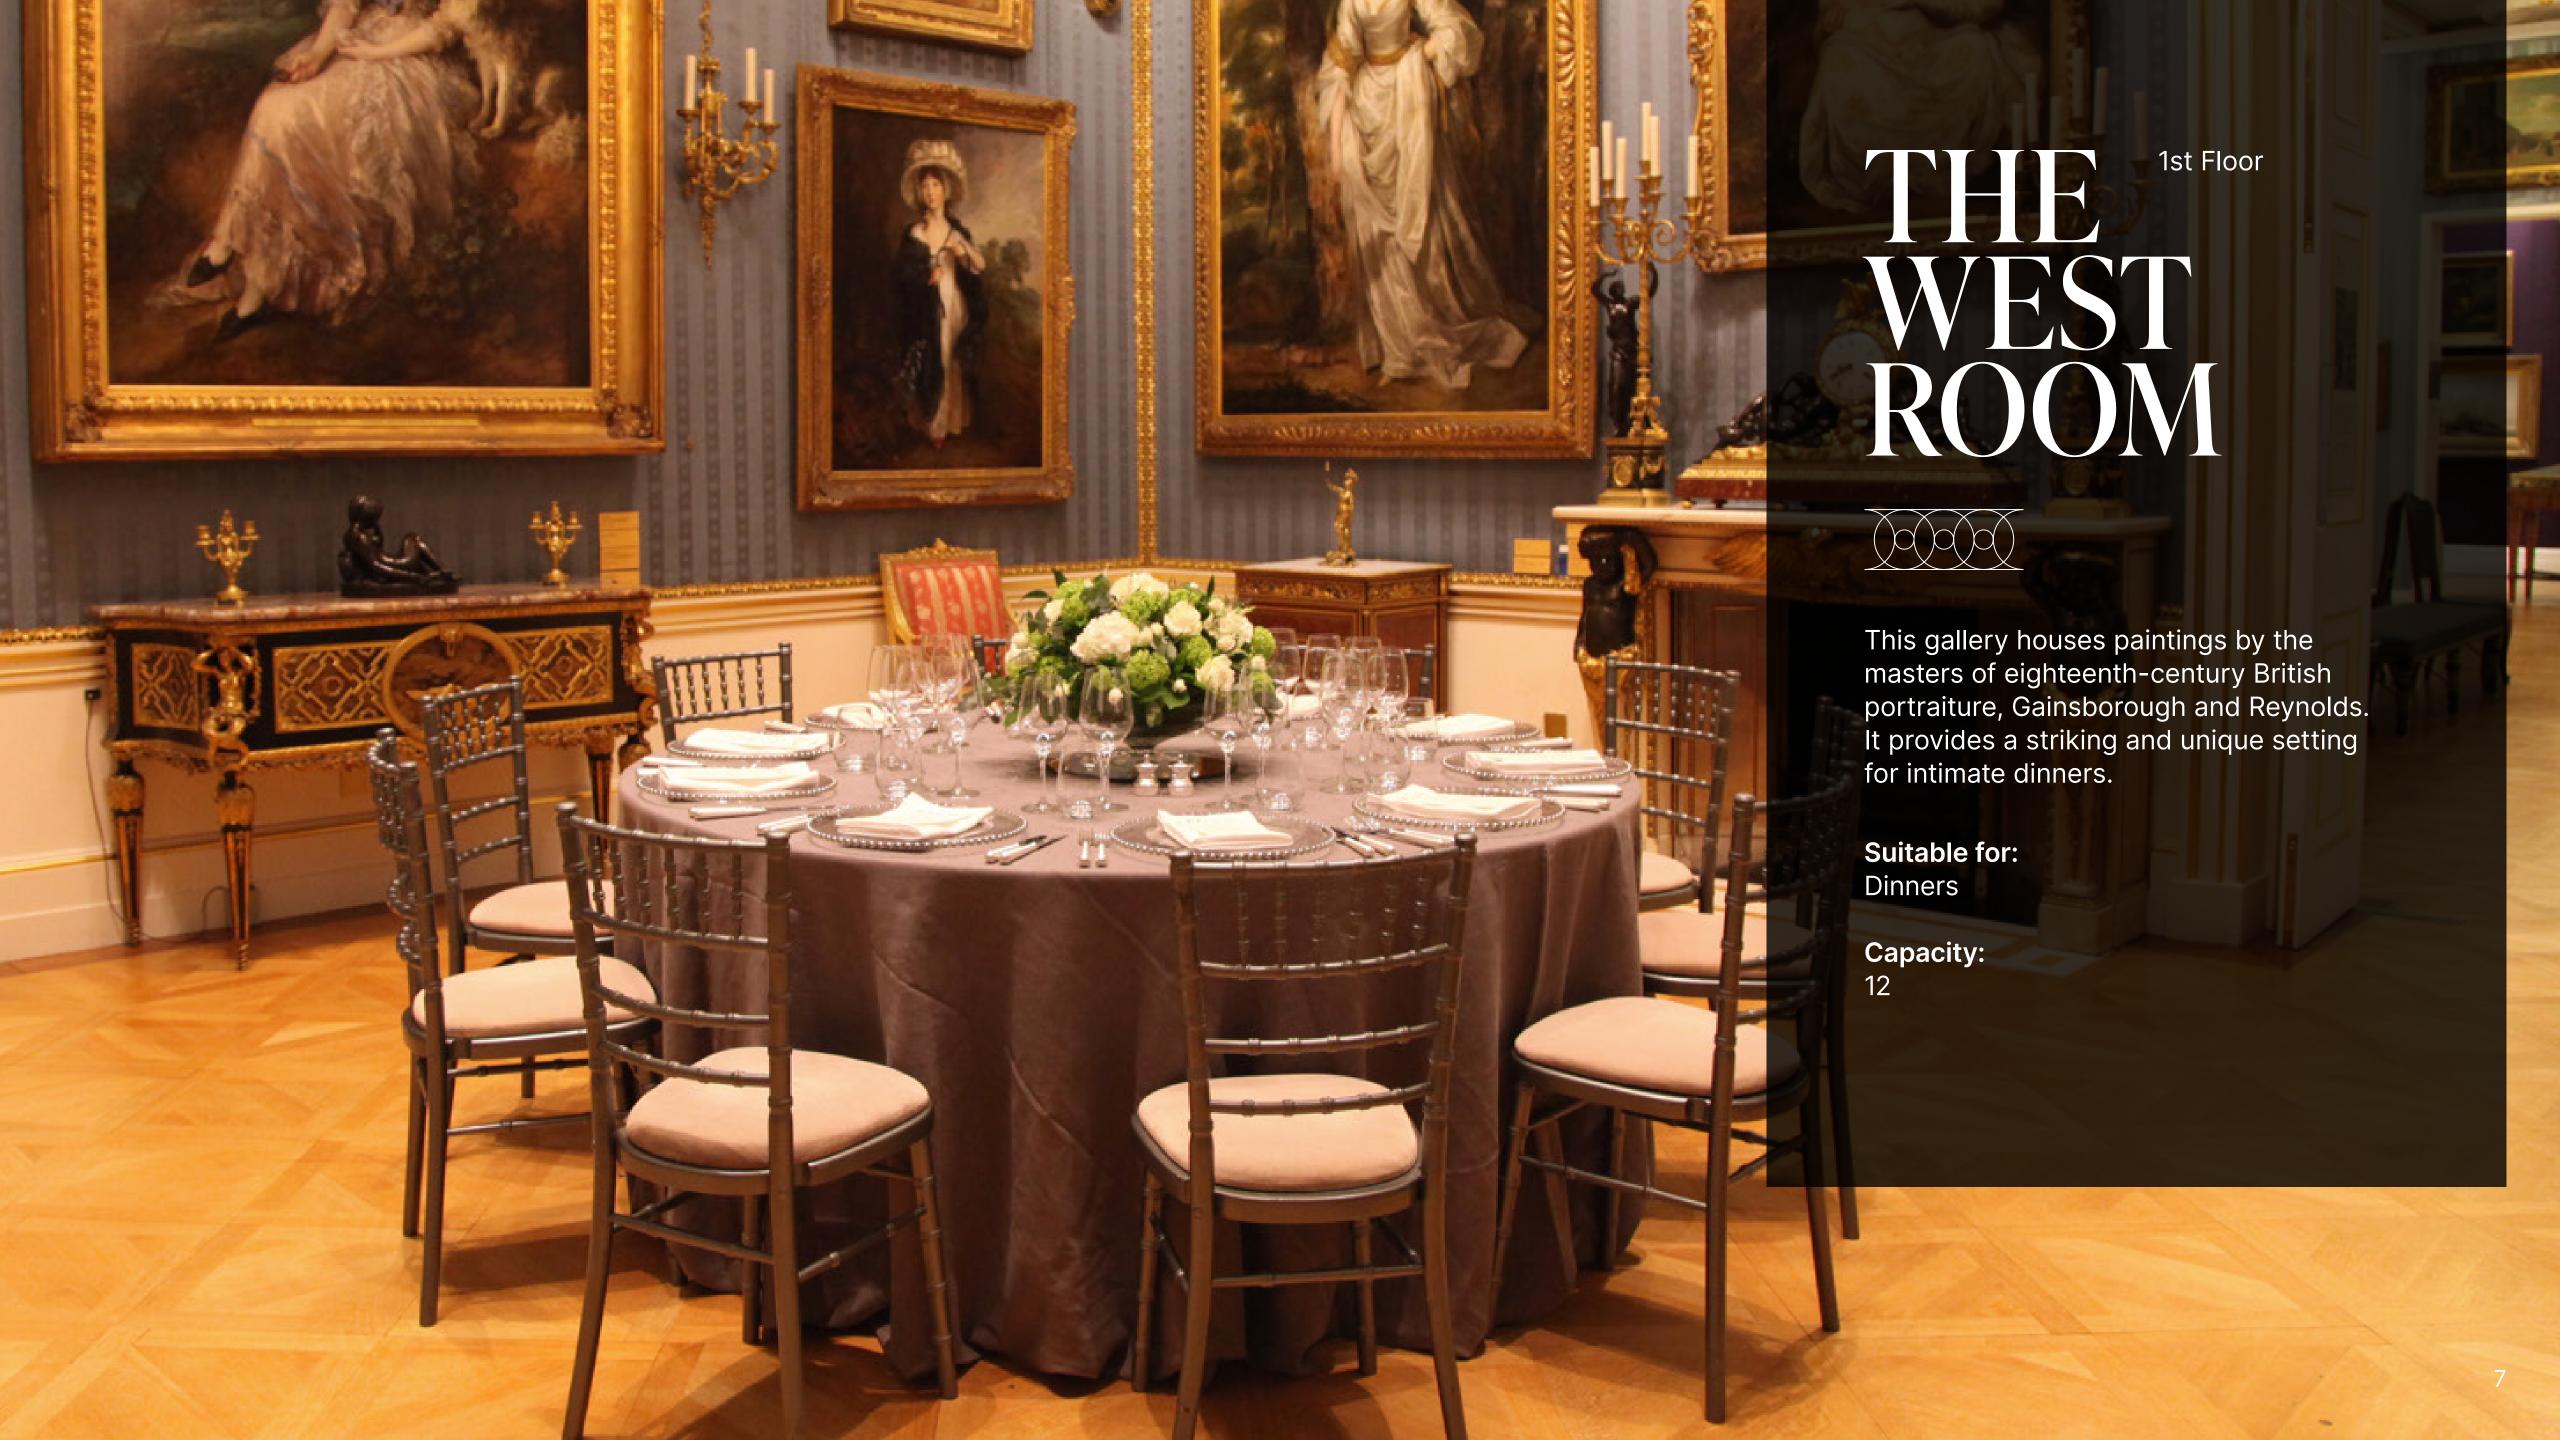

### 1st Floor

- The Drawing Room Suite
- The Great Gallery
- The West Room
- The Venetian Room
- The Dutch Galleries