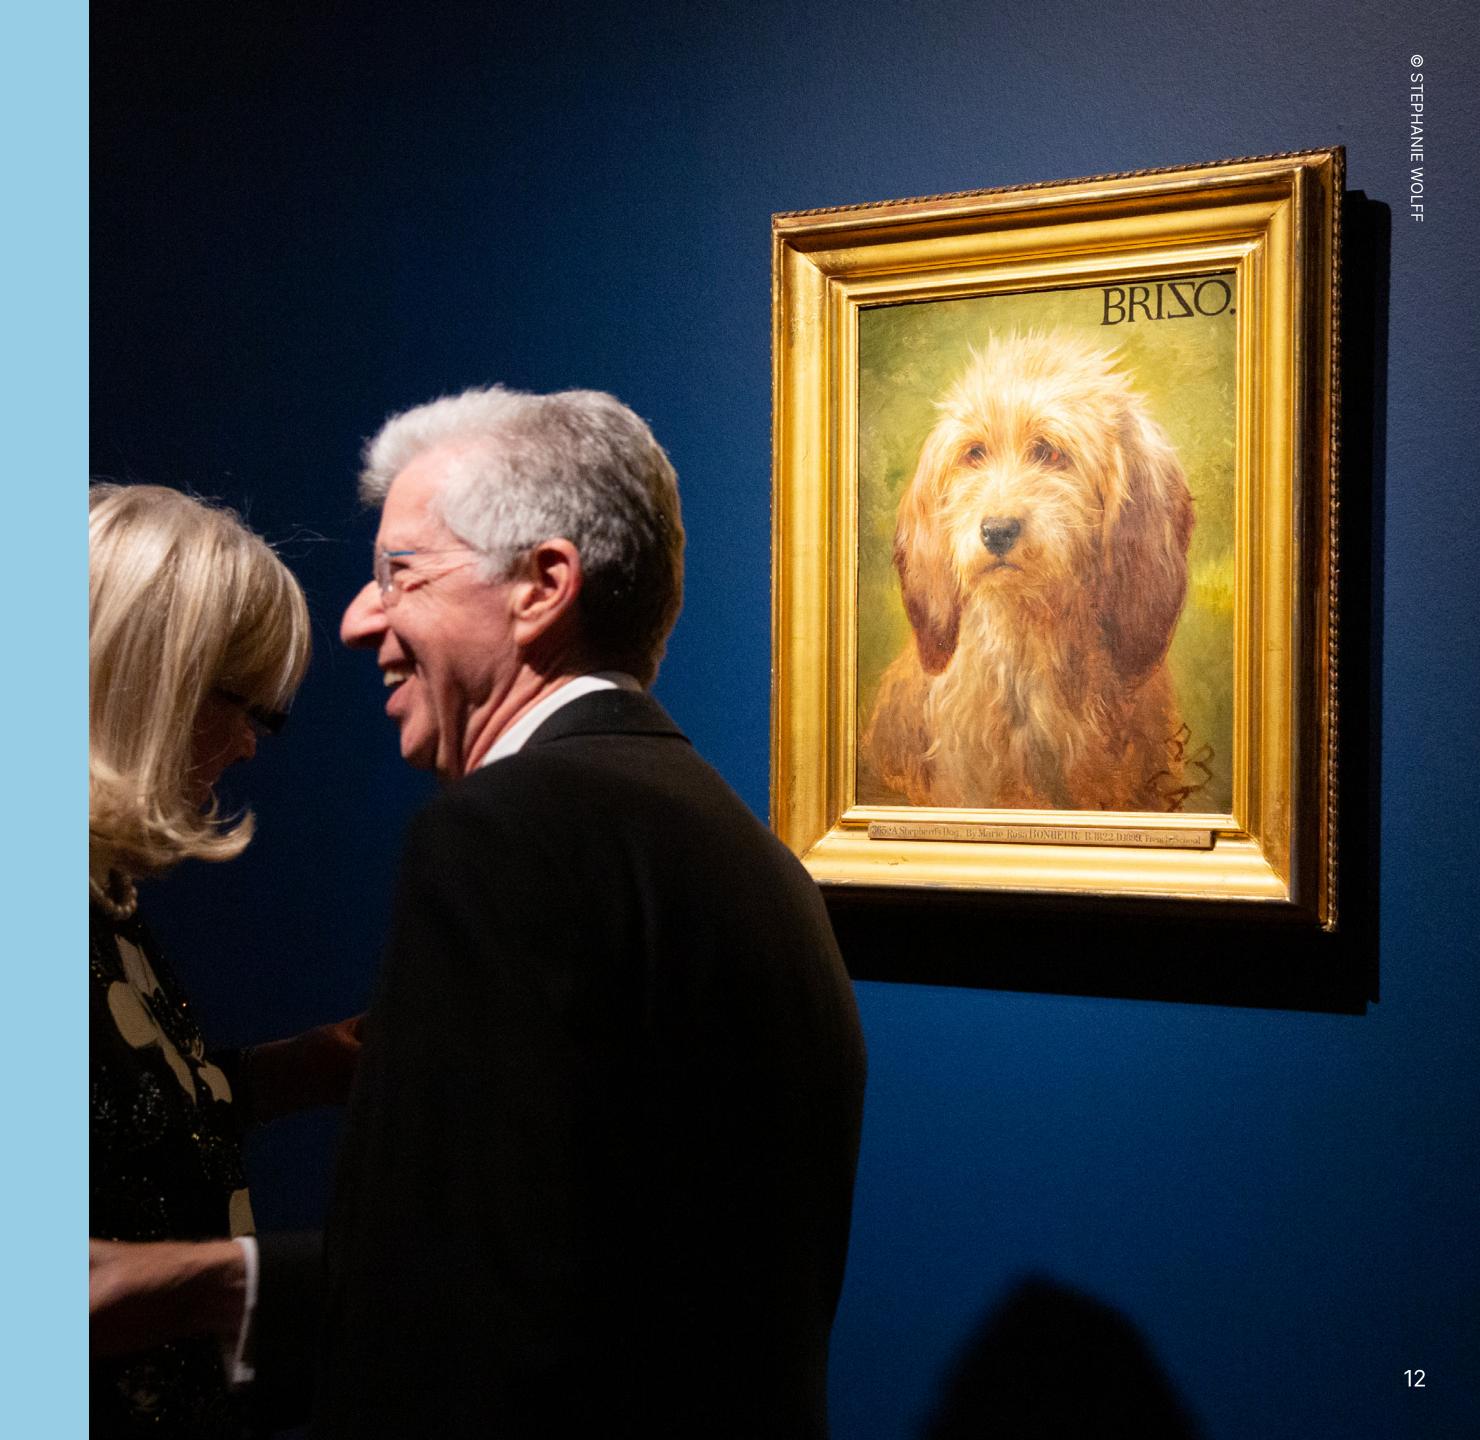

## PRIVATE TOURS

Exclusive private tours hosted by the museum's experienced Guide Lecturers are available between 09.00 and 10.00, before the museum opens to the public. The maximum number of guests per tour group is 25. Larger groups of up to 100 will be split and additional fees will apply.\*

Guide Lecturers are available to book as part of an evening event, they can give formal tours or be on hand.

\* For groups above 25 there will be an additional fee of £250 + VAT per Guide Lecturer.