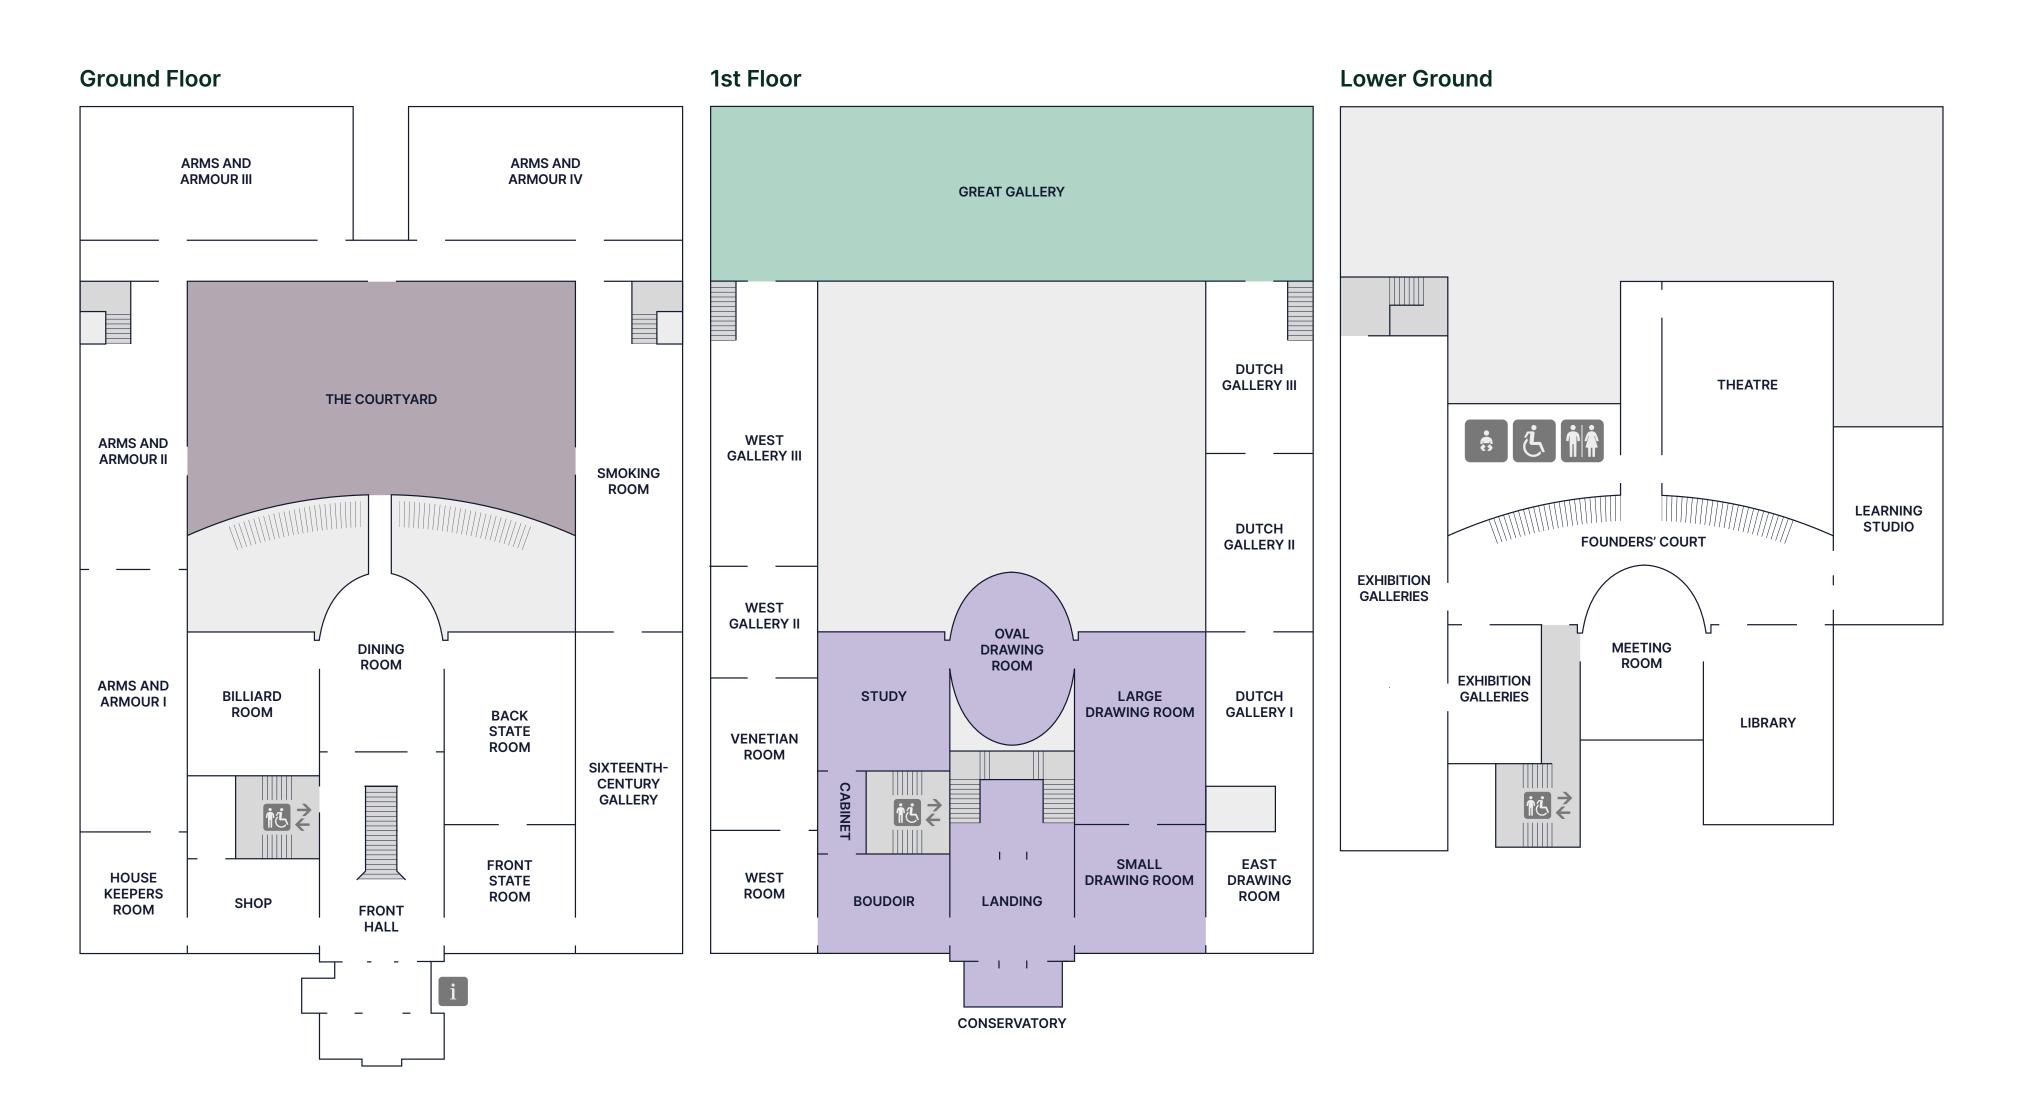

## MAP

### **Ground Floor**

The Courtyard

### **1st Floor**

- The Drawing Room Suite
- The Great Gallery