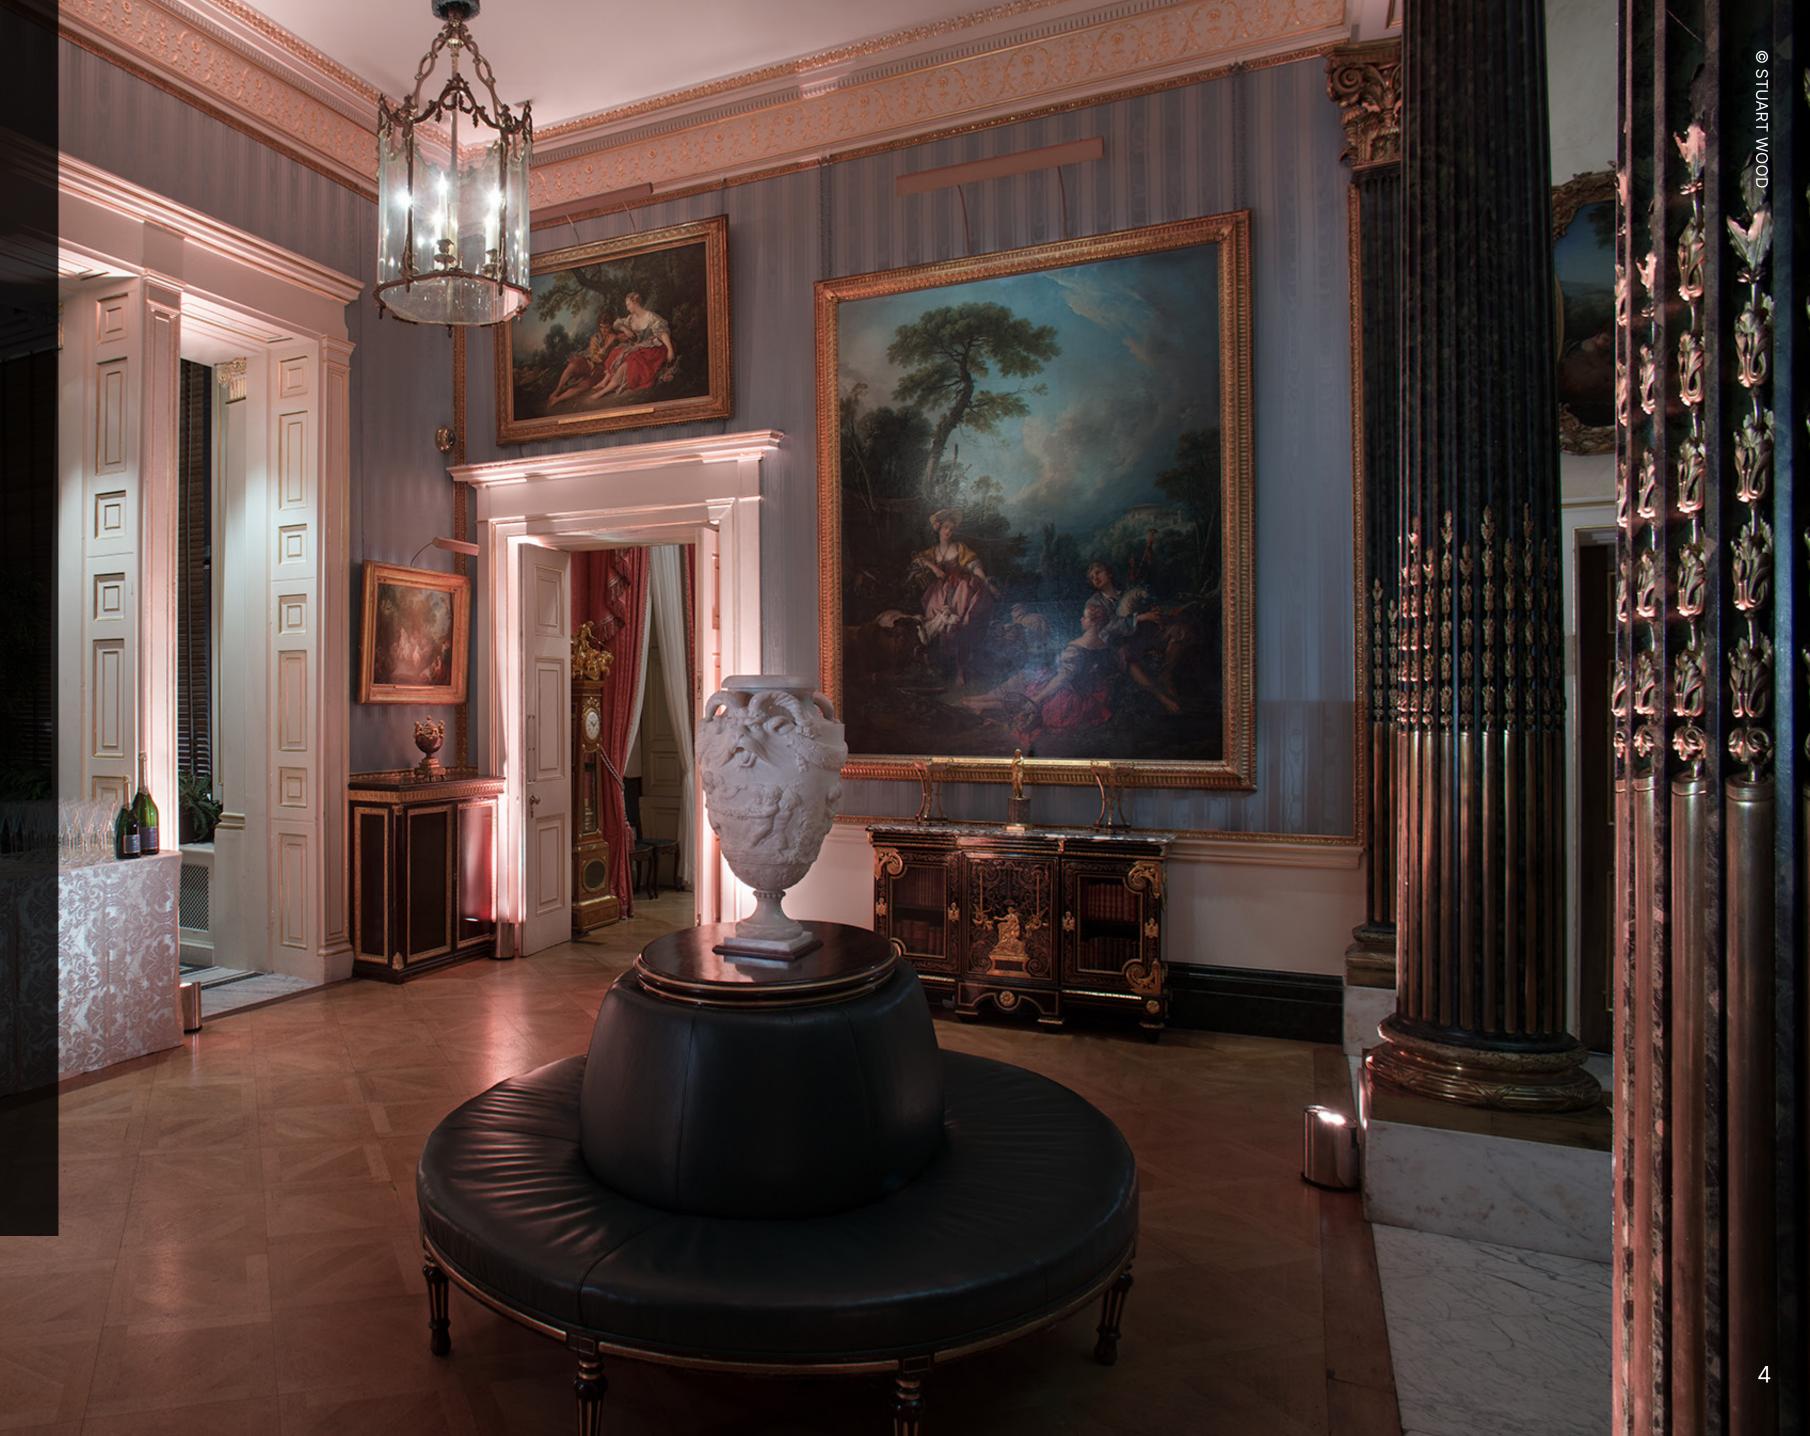

Hosting your wedding at the Wallace Collection directly supports the museum and allows us to remain open to the public daily, free of charge.

On arrival your guests will be welcomed up the Grand Staircase to the gilt adorned Landing, where you can choose to have live music to set the mood for the evening. Create treasured memories with friends and family amongst the luxurious silk interiors of the Drawing Room Suite as drinks and canapés flow.

Welcome drinks 140