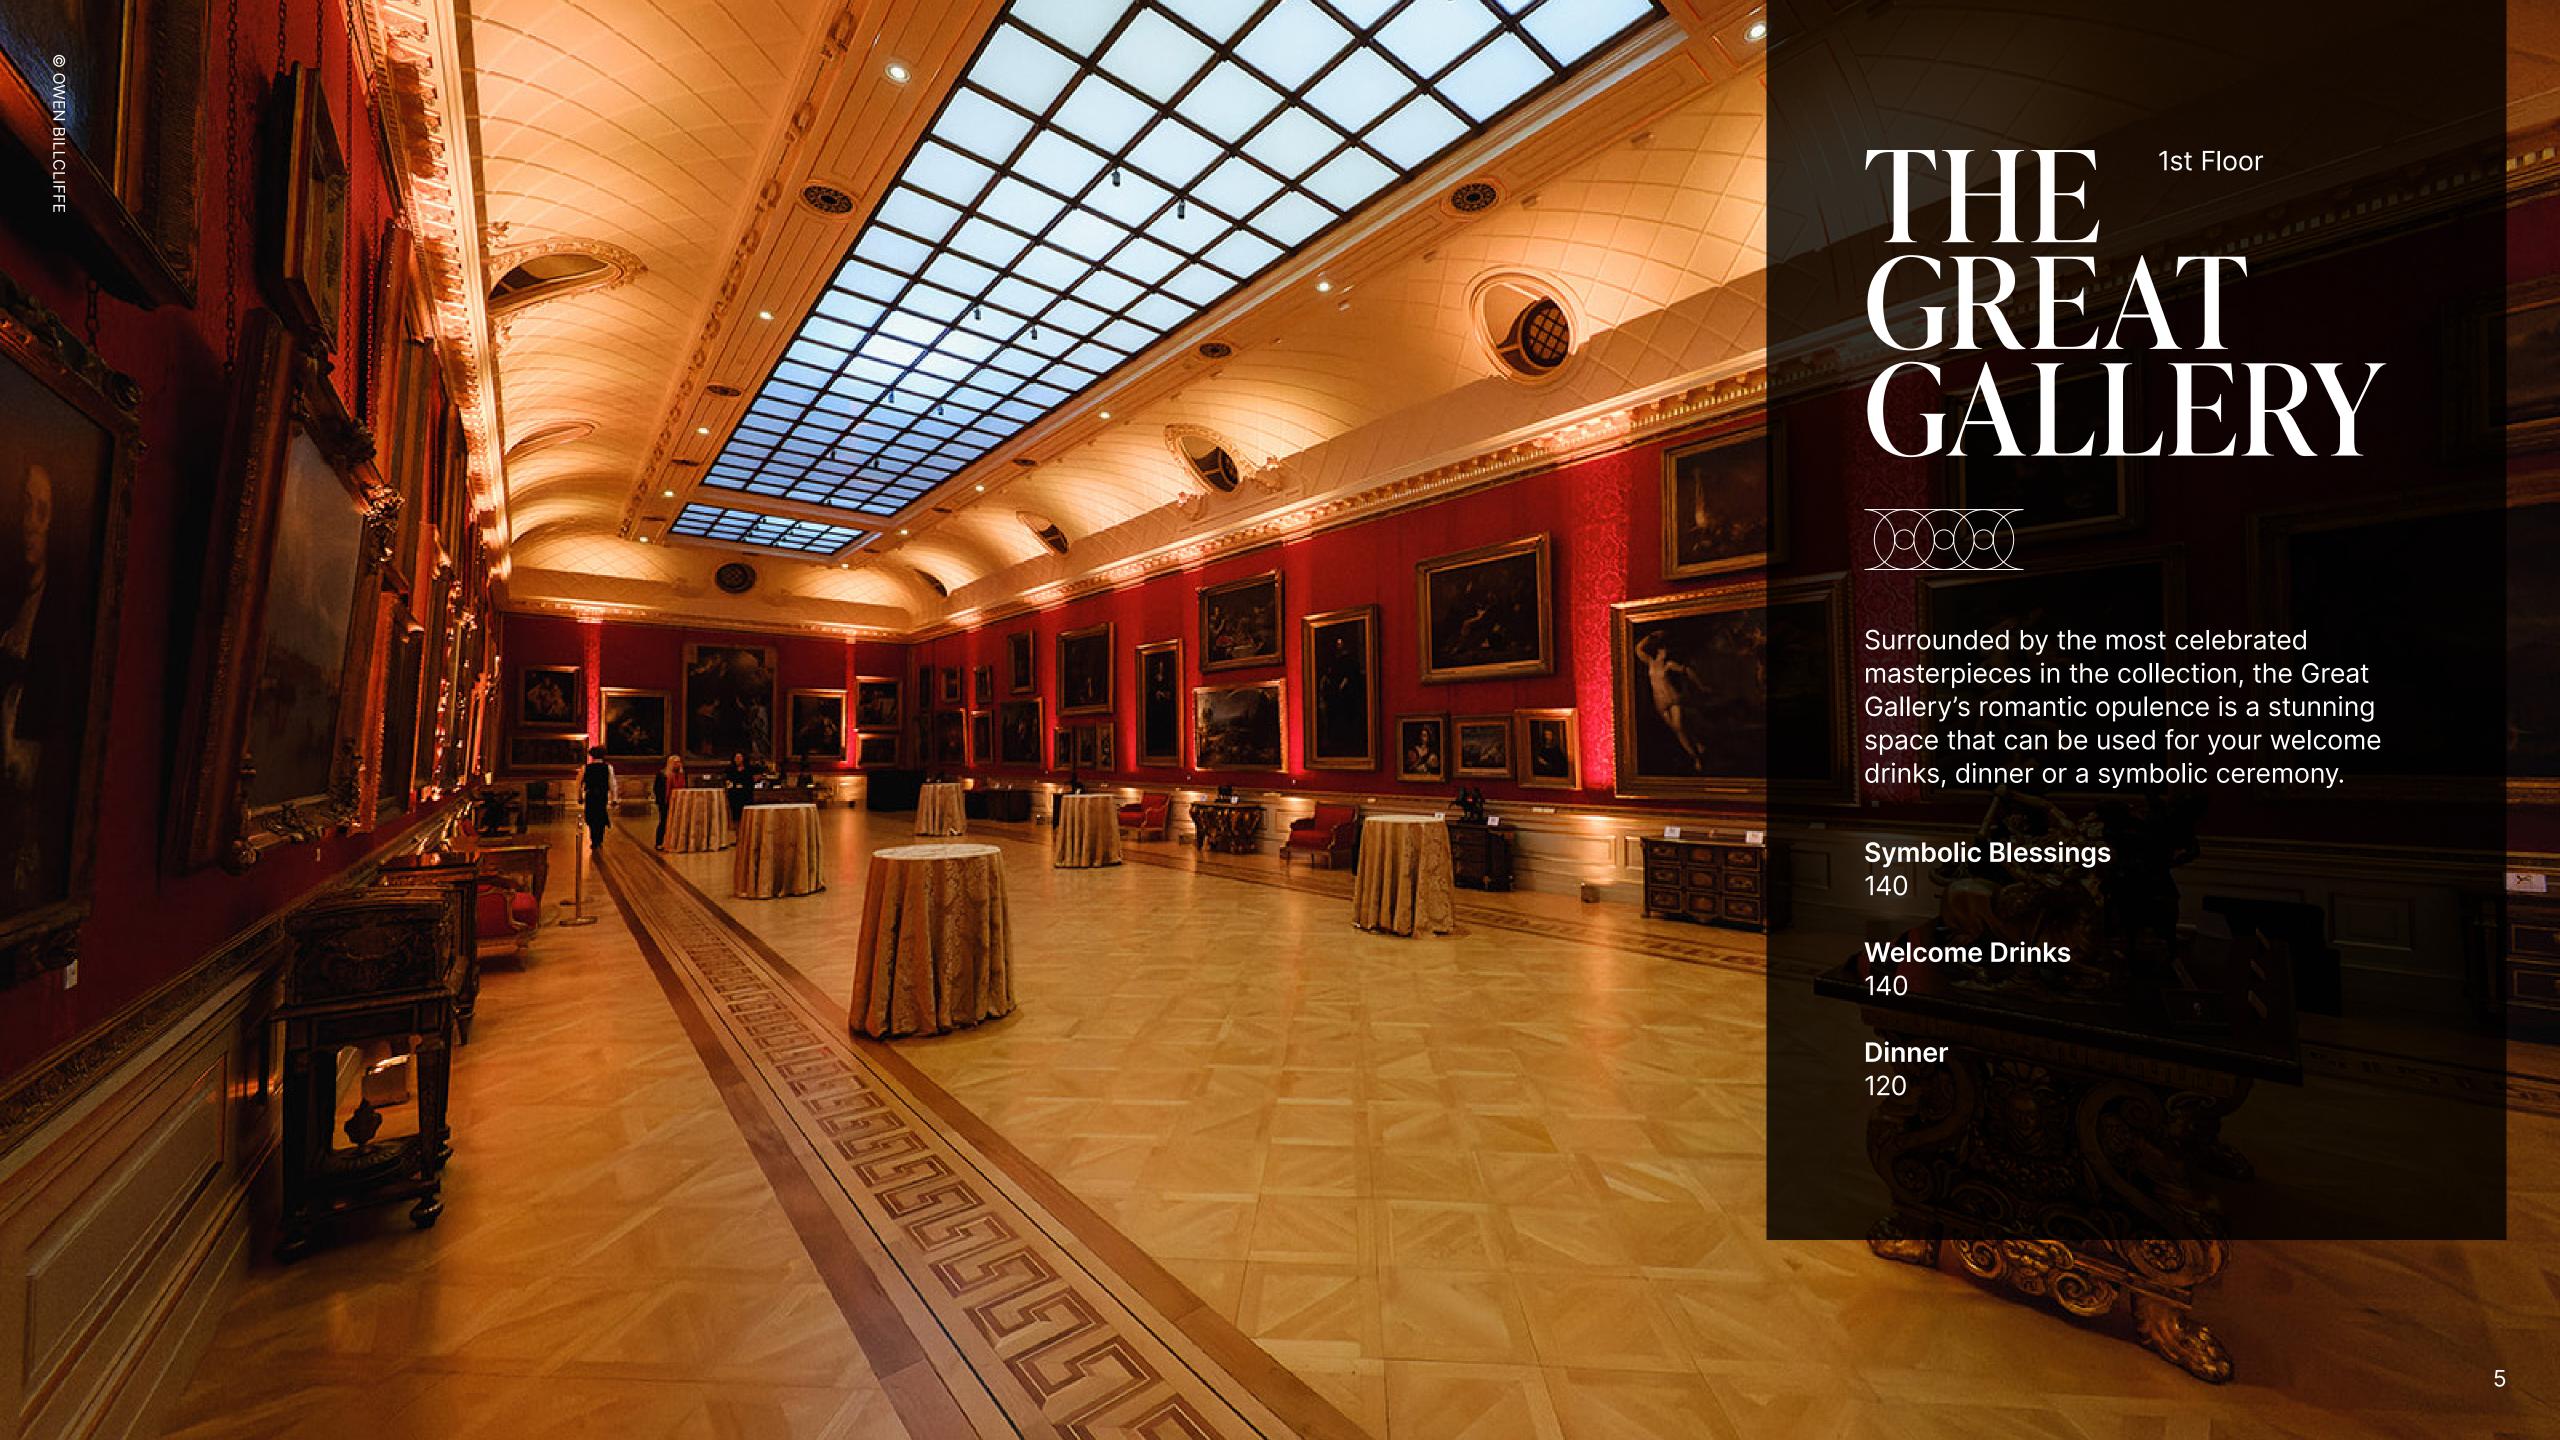

Weddings at the Wallace Collection begin with a welcome drinks and canapé reception in one of our dazzling gallery spaces upstairs. Following this, your guests will be invited to either the Great Gallery or the Courtyard for an unforgettable dinner. Dance the night away under the stars into the late hours of the evening. Catering, Floristry, Lighting and Sound can all be obtained from our handpicked accredited suppliers.

Welcome drinks 140