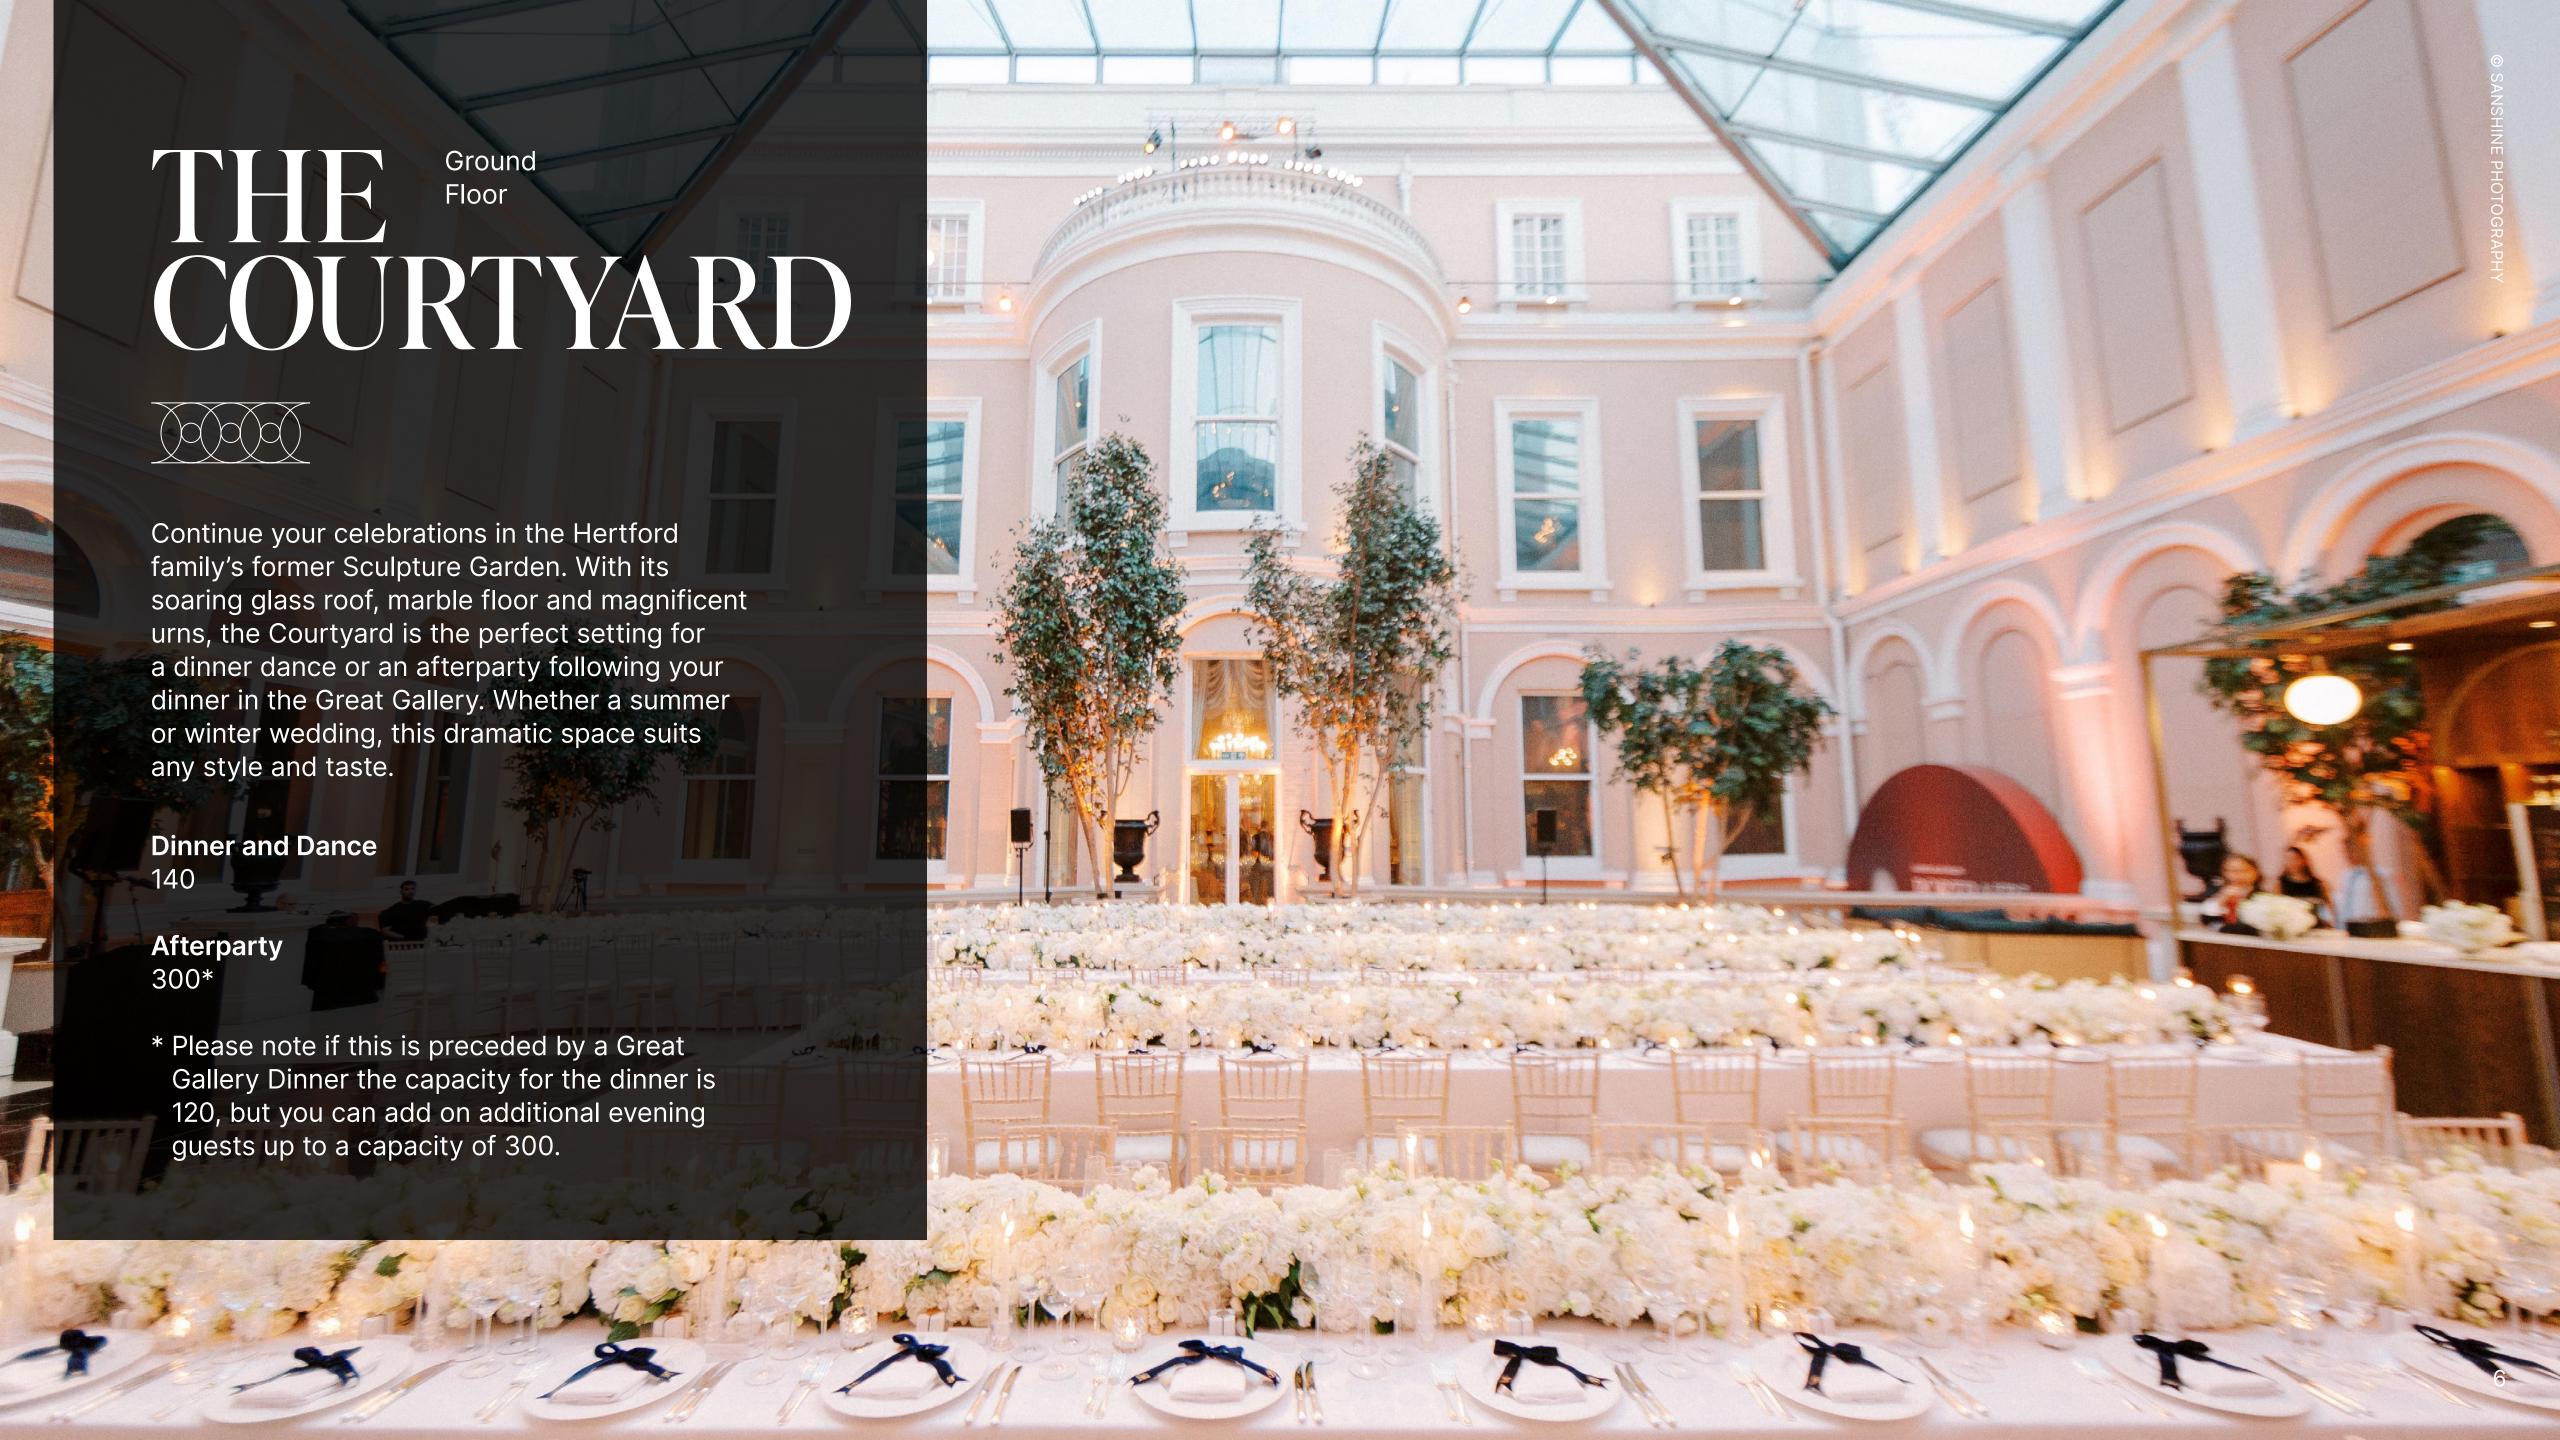

Weddings at the Wallace Collection begin with a welcome drinks and canapé reception in one of our dazzling gallery spaces upstairs. Following this, your guests will be invited to either the Great Gallery or the Courtyard for an unforgettable dinner. Dance the night away under the stars into the late hours of the evening. Catering, Floristry, Lighting and Sound can all be obtained from our handpicked accredited suppliers.

### **Ground Floor**

The Courtyard